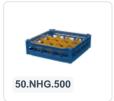

# Glass basket 500x500mm - maximum glass height 180 mm - with blue 44compartment division - maximum glass diameter 67mm

### **Product specifications**

| External dimensions (Lx W x H)  | 500 × 500 × 219 mm                                                                                                          |
|---------------------------------|-----------------------------------------------------------------------------------------------------------------------------|
| Color                           | Grey                                                                                                                        |
| Material                        | PP                                                                                                                          |
| Bottom                          | Open and extra reinforced, making it suitable for high loads and for use in basket transport machines with transport hooks. |
| Sidewalls                       | Open, for optimal washing results and a faster drying process                                                               |
| Handles                         | 4-sided - open, for added wearing comfort                                                                                   |
| European Article Number         | 7424901366387                                                                                                               |
| Maximum glass height            | 180                                                                                                                         |
| Maximum Ø glass                 | 67                                                                                                                          |
| Internal dimensions (L x W x H) | 465 × 465 × 180 mm                                                                                                          |
|                                 |                                                                                                                             |

## **Description**

The glass basket 50.NKG.121.155185.44V consists of a gray base basket with a blue 44-compartment division and a top edge with compartment division - maximum glass diameter Ø67mm.

The glass basket with dimensions 500 x 500 has an inner height of 180 mm. Glasses with a height of up to 180 mm can fit in this basket. Thanks to the open basket construction, washing water and drying air have very good access to glassware and porcelain. The dishwasher baskets thus achieve an optimal washing result and a faster drying process. The bottom is additionally reinforced, allowing the basket to rotate in a basket transport machine with transport hooks. Transoplast's glass basket is exceptionally durable and has the best references in the market.