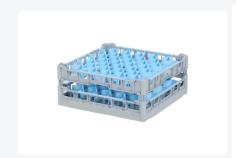

# Glass basket 500x500mm - maximum glass height 180 mm - with blue 44compartment division - maximum glass diameter 67mm

### **Product specifications**

| External dimensions (Lx W x H)  | 500 × 500 × 219 mm                                                                                                          |
|---------------------------------|-----------------------------------------------------------------------------------------------------------------------------|
| Color                           | Grey                                                                                                                        |
| Material                        | PP                                                                                                                          |
| Bottom                          | Open and extra reinforced, making it suitable for high loads and for use in basket transport machines with transport hooks. |
| Sidewalls                       | Open, for optimal washing results and a faster drying process                                                               |
| Handles                         | 4-sided - open, for added wearing comfort                                                                                   |
| European Article Number         | 7424901366387                                                                                                               |
| Maximum glass height            | 180                                                                                                                         |
| Maximum Ø glass                 | 67                                                                                                                          |
| Internal dimensions (L x W x H) | 465 × 465 × 180 mm                                                                                                          |
|                                 |                                                                                                                             |

## **Description**

The glass basket 50.NKG.121.155185.44V consists of a gray base basket with a blue 44-compartment division and a top edge with compartment division - maximum glass diameter Ø67mm.

The glass basket with dimensions 500 x 500 has an inner height of 180 mm. Glasses with a height of up to 180 mm can fit in this basket. Thanks to the open basket construction, washing water and drying air have very good access to glassware and porcelain. The dishwasher baskets thus achieve an optimal washing result and a faster drying process. The bottom is additionally reinforced, allowing the basket to rotate in a basket transport machine with transport hooks. Transoplast's glass basket is exceptionally durable and has the best references in the market.