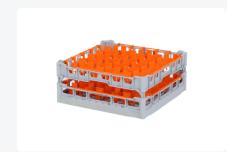

# Glass basket 500x500mm - maximum glass height 180 mm - with orange 30compartment division - maximum glass diameter 81mm

#### **Product specifications**

| External dimensions ( L $\times$ W $\times$ H) | 500 × 500 × 219 mm                                                                                                          |
|------------------------------------------------|-----------------------------------------------------------------------------------------------------------------------------|
| Color                                          | Grey                                                                                                                        |
| Material                                       | PP                                                                                                                          |
| Bottom                                         | Open and extra reinforced, making it suitable for high loads and for use in basket transport machines with transport hooks. |
| Sidewalls                                      | Open, for optimal washing results and a faster drying process                                                               |
| Handles                                        | 4-sided - open, for added wearing comfort                                                                                   |
| European Article Number                        | 7424901366387                                                                                                               |
| Maximum glass height                           | 181                                                                                                                         |
| Maximum Ø glass                                | 81                                                                                                                          |
| Internal dimensions (L x W x H)                | 465 × 465 × 180 mm                                                                                                          |

## **Description**

The glass basket 50.NKG.121.155185.30V consists of a gray base basket with an orange 30-compartment division and a top edge with compartment division - maximum glass diameter Ø81mm.

The glass basket with dimensions 500 x 500 has an inner height of 120 mm. Glasses with a height of up to 120 mm can fit in this basket. Thanks to the open basket construction, washing water and drying air have very good access to glassware and porcelain. The dishwasher baskets thus achieve an optimal washing result and a faster drying process. The bottom is additionally reinforced, allowing the basket to rotate in a basket transport machine with transport hooks. Transoplast's glass basket is exceptionally durable and has the best references in the market.