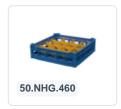

ription**

The glass basket 50.NKG.121.155185.30V consists of a gray base basket with an orange 30-compartment division and a top edge with compartment division - maximum glass diameter Ø81mm.

The glass basket with dimensions 500 x 500 has an inner height of 120 mm. Glasses with a height of up to 120 mm can fit in this basket. Thanks to the open basket construction, washing water and drying air have very good access to glassware and porcelain. The dishwasher baskets thus achieve an optimal washing result and a faster drying process. The bottom is additionally reinforced, allowing the basket to rotate in a basket transport machine with transport hooks. Transoplast's glass basket is exceptionally durable and has the best references in the market.



#### Alternatieve artikelen