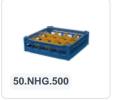

# Glass basket 500x500mm - maximum glass height 180 mm - with orange 30compartment division - maximum glass diameter 81mm

#### **Product specifications**

| External dimensions ( L $\times$ W $\times$ H) | 500 × 500 × 219 mm                                                                                                          |
|------------------------------------------------|-----------------------------------------------------------------------------------------------------------------------------|
| Color                                          | Grey                                                                                                                        |
| Material                                       | PP                                                                                                                          |
| Bottom                                         | Open and extra reinforced, making it suitable for high loads and for use in basket transport machines with transport hooks. |
| Sidewalls                                      | Open, for optimal washing results and a faster drying process                                                               |
| Handles                                        | 4-sided - open, for added wearing comfort                                                                                   |
| European Article Number                        | 7424901366387                                                                                                               |
| Maximum glass height                           | 181                                                                                                                         |
| Maximum Ø glass                                | 81                                                                                                                          |
| Internal dimensions (L x W x H)                | 465 × 465 × 180 mm                                                                                                          |

## **Description**

The glass basket 50.NKG.121.155185.30V consists of a gray base basket with an orange 30-compartment division and a top edge with compartment division - maximum glass diameter Ø81mm.

The glass basket with dimensions 500 x 500 has an inner height of 120 mm. Glasses with a height of up to 120 mm can fit in this basket. Thanks to the open basket construction, washing water and drying air have very good access to glassware and porcelain. The dishwasher baskets thus achieve an optimal washing result and a faster drying process. The bottom is additionally reinforced, allowing the basket to rotate in a basket transport machine with transport hooks. Transoplast's glass basket is exceptionally durable and has the best references in the market.