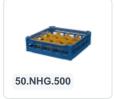

# Glass basket 500x500mm - maximum glass height 195 mm - with blue 44compartment division - maximum glass diameter 67mm

### **Product specifications**

| External dimensions (Lx W x H)  | 500 × 500 × 235 mm                                                                                                          |
|---------------------------------|-----------------------------------------------------------------------------------------------------------------------------|
| Color                           | Grey                                                                                                                        |
| Material                        | PP                                                                                                                          |
| Bottom                          | Open and extra reinforced, making it suitable for high loads and for use in basket transport machines with transport hooks. |
| Sidewalls                       | Open, for optimal washing results and a faster drying process                                                               |
| Handles                         | 4-sided - open, for added wearing comfort                                                                                   |
| European Article Number         | 7424901366387                                                                                                               |
| Maximum glass height            | 195                                                                                                                         |
| Maximum Ø glass                 | 67                                                                                                                          |
| Internal dimensions (L x W x H) | 465 × 465 × 195 mm                                                                                                          |
|                                 |                                                                                                                             |

## **Description**

The glass basket 50.NKG.121.170200.44V consists of a gray base basket with a blue 44-compartment division and a top edge with compartment division - maximum glass diameter Ø67mm.

The glass basket with dimensions 500 x 500 has an inner height of 195 mm. Glasses with a height of up to 195 mm can fit in this basket. Thanks to the open basket construction, washing water and drying air have very good access to glassware and porcelain. The dishwasher baskets thus achieve an optimal washing result and a faster drying process. The bottom is additionally reinforced, allowing the basket to rotate in a basket transport machine with transport hooks. Transoplast's glass basket is exceptionally durable and has the best references in the market.