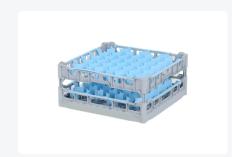

# Glass basket 500x500mm - maximum glass height 195 mm - with blue 44compartment division - maximum glass diameter 67mm

### **Product specifications**

| External dimensions (Lx W x H)  | 500 × 500 × 235 mm                                                                                                          |
|---------------------------------|-----------------------------------------------------------------------------------------------------------------------------|
| Color                           | Grey                                                                                                                        |
| Material                        | PP                                                                                                                          |
| Bottom                          | Open and extra reinforced, making it suitable for high loads and for use in basket transport machines with transport hooks. |
| Sidewalls                       | Open, for optimal washing results and a faster drying process                                                               |
| Handles                         | 4-sided - open, for added wearing comfort                                                                                   |
| European Article Number         | 7424901366387                                                                                                               |
| Maximum glass height            | 195                                                                                                                         |
| Maximum Ø glass                 | 67                                                                                                                          |
| Internal dimensions (L x W x H) | 465 × 465 × 195 mm                                                                                                          |
|                                 |                                                                                                                             |

## **Description**

The glass basket 50.NKG.121.170200.44V consists of a gray base basket with a blue 44-compartment division and a top edge with compartment division - maximum glass diameter Ø67mm.

The glass basket with dimensions 500 x 500 has an inner height of 195 mm. Glasses with a height of up to 195 mm can fit in this basket. Thanks to the open basket construction, washing water and drying air have very good access to glassware and porcelain. The dishwasher baskets thus achieve an optimal washing result and a faster drying process. The bottom is additionally reinforced, allowing the basket to rotate in a basket transport machine with transport hooks. Transoplast's glass basket is exceptionally durable and has the best references in the market.