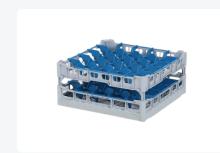

# Glass basket 500x500mm - maximum glass height 195 mm - with blue 5x5 compartment division - maximum glass diameter 90mm

### **Product specifications**

| External dimensions (Lx W x H)  | 500 × 500 × 235 mm                                                                                                          |
|---------------------------------|-----------------------------------------------------------------------------------------------------------------------------|
| Color                           | Grey                                                                                                                        |
| Material                        | PP                                                                                                                          |
| Bottom                          | Open and extra reinforced, making it suitable for high loads and for use in basket transport machines with transport hooks. |
| Sidewalls                       | Open, for optimal washing results and a faster drying process                                                               |
| Handles                         | 4-sided - open, for added wearing comfort                                                                                   |
| European Article Number         | 7424901366387                                                                                                               |
| Maximum glass height            | 195                                                                                                                         |
| Maximum Ø glass                 | 90                                                                                                                          |
| Internal dimensions (L x W x H) | 465 × 465 × 195 mm                                                                                                          |
|                                 |                                                                                                                             |

## **Description**

The glass basket 50.NKG.121.170200.5X5 consists of a gray base basket with a blue 5x5 compartment division and a top edge with compartment division - maximum glass diameter Ø90mm.

The glass basket with dimensions 500 x 500 has an inner height of 120 mm. Glasses with a height of up to 120 mm can fit in this basket. Thanks to the open basket construction, washing water and drying air have very good access to glassware and porcelain. The dishwasher baskets thus achieve an optimal washing result and a faster drying process. The bottom is additionally reinforced, allowing the basket to rotate in a basket transport machine with transport hooks. Transoplast's glass basket is exceptionally durable and has the best references in the market.