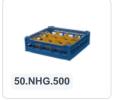

# Glass basket 500x500mm - maximum glass height 195 mm - with blue 5x5 compartment division - maximum glass diameter 90mm

### **Product specifications**

| External dimensions (Lx W x H)  | 500 × 500 × 235 mm                                                                                                          |
|---------------------------------|-----------------------------------------------------------------------------------------------------------------------------|
| Color                           | Grey                                                                                                                        |
| Material                        | PP                                                                                                                          |
| Bottom                          | Open and extra reinforced, making it suitable for high loads and for use in basket transport machines with transport hooks. |
| Sidewalls                       | Open, for optimal washing results and a faster drying process                                                               |
| Handles                         | 4-sided - open, for added wearing comfort                                                                                   |
| European Article Number         | 7424901366387                                                                                                               |
| Maximum glass height            | 195                                                                                                                         |
| Maximum Ø glass                 | 90                                                                                                                          |
| Internal dimensions (L x W x H) | 465 × 465 × 195 mm                                                                                                          |
|                                 |                                                                                                                             |

### **Properties**

Our baskets guarantee safe transport and efficient storage of your glassware and tableware.

The open design of the basket ensures optimal washing results.

Determine the appropriate basket layout and height easily with the size chart. Request a size chart by calling or filling out our contact form.

The basket has 4-sided receptacles for color clips (see accessories).

Color clips can be clicked into the basket on all four sides, for example, to indicate contents.

Suitable for use in basket transport machines with transport hooks.

## **Description**

The glass basket 50.NKG.121.170200.5X5 consists of a gray base basket with a blue 5x5 compartment division and a top edge with compartment division - maximum glass diameter Ø90mm.

The glass basket with dimensions 500 x 500 has an inner height of 120 mm. Glasses with a height of up to 120 mm can fit in this basket. Thanks to the open basket construction, washing water and drying air have very good access to glassware and porcelain. The dishwasher baskets thus achieve an optimal washing result and a faster drying process. The bottom is additionally reinforced, allowing the basket to rotate in a basket transport machine with transport hooks. Transoplast's glass basket is exceptionally durable and has the best references in the market.