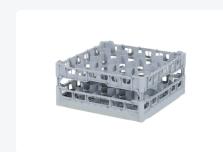

# Glass basket 500x500mm - maximum glass height 195 mm - with gray 20compartment division - maximum glass diameter 99mm

### **Product specifications**

| External dimensions (Lx W x H)  | 500 × 500 × 235 mm                                                                                                          |
|---------------------------------|-----------------------------------------------------------------------------------------------------------------------------|
| Color                           | Grey                                                                                                                        |
| Material                        | PP                                                                                                                          |
| Bottom                          | Open and extra reinforced, making it suitable for high loads and for use in basket transport machines with transport hooks. |
| Sidewalls                       | Open, for optimal washing results and a faster drying process                                                               |
| Handles                         | 4-sided - open, for added wearing comfort                                                                                   |
| European Article Number         | 7424901366387                                                                                                               |
| Maximum glass height            | 195                                                                                                                         |
| Maximum Ø glass                 | 99                                                                                                                          |
| Internal dimensions (L x W x H) | 465 × 465 × 195 mm                                                                                                          |
|                                 |                                                                                                                             |

## **Description**

The glass basket 50.NKG.121.170200.20F consists of a gray base basket with a gray 20-compartment division - maximum glass diameter Ø99mm.

The glass basket with dimensions 500 x 500 has an inner height of 120 mm. Glasses with a height of up to 120 mm can fit in this basket. Thanks to the open basket construction, washing water and drying air have very good access to glassware and porcelain. The dishwasher baskets thus achieve an optimal washing result and a faster drying process. The bottom is additionally reinforced, allowing the basket to rotate in a basket transport machine with transport hooks. Transoplast's glass basket is exceptionally durable and has the best references in the market.