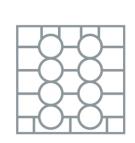

# Glass basket 500x500mm - maximum glass height 195 mm - with gray 20compartment division - maximum glass diameter 99mm

### **Product specifications**

| External dimensions (Lx W x H)  | 500 × 500 × 235 mm                                                                                                          |
|---------------------------------|-----------------------------------------------------------------------------------------------------------------------------|
| Color                           | Grey                                                                                                                        |
| Material                        | PP                                                                                                                          |
| Bottom                          | Open and extra reinforced, making it suitable for high loads and for use in basket transport machines with transport hooks. |
| Sidewalls                       | Open, for optimal washing results and a faster drying process                                                               |
| Handles                         | 4-sided - open, for added wearing comfort                                                                                   |
| European Article Number         | 7424901366387                                                                                                               |
| Maximum glass height            | 195                                                                                                                         |
| Maximum Ø glass                 | 99                                                                                                                          |
| Internal dimensions (L x W x H) | 465 × 465 × 195 mm                                                                                                          |
|                                 |                                                                                                                             |

## **Description**

The glass basket 50.NKG.121.170200.20F consists of a gray base basket with a gray 20-compartment division - maximum glass diameter Ø99mm.

The glass basket with dimensions 500 x 500 has an inner height of 120 mm. Glasses with a height of up to 120 mm can fit in this basket. Thanks to the open basket construction, washing water and drying air have very good access to glassware and porcelain. The dishwasher baskets thus achieve an optimal washing result and a faster drying process. The bottom is additionally reinforced, allowing the basket to rotate in a basket transport machine with transport hooks. Transoplast's glass basket is exceptionally durable and has the best references in the market.