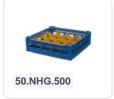

ption**

The glass basket 50.NKG.121.170200.30V consists of a gray base basket with an orange 30-compartment division and a top edge with compartment division - maximum glass diameter Ø81mm.

The glass basket with dimensions 500 x 500 has an inner height of 120 mm. Glasses with a height of up to 120 mm can fit in this basket. Thanks to the open basket construction, washing water and drying air have very good access to glassware and porcelain. The dishwasher baskets thus achieve an optimal washing result and a faster drying process. The bottom is additionally reinforced, allowing the basket to rotate in a basket transport machine with transport hooks. Transoplast's glass basket is exceptionally durable and has the best references in the market.



#### Alternatieve artikelen