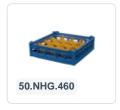

# Glass basket 500x500mm - maximum glass height 195 mm - with orange 30compartment division - maximum glass diameter 81mm

### **Product specifications**

| External dimensions (Lx W x H)  | 500 × 500 × 235 mm                                                                                                          |
|---------------------------------|-----------------------------------------------------------------------------------------------------------------------------|
| Color                           | Grey                                                                                                                        |
| Material                        | PP                                                                                                                          |
| Bottom                          | Open and extra reinforced, making it suitable for high loads and for use in basket transport machines with transport hooks. |
| Sidewalls                       | Open, for optimal washing results and a faster drying process                                                               |
| Handles                         | 4-sided - open, for added wearing comfort                                                                                   |
| European Article Number         | 7424901366387                                                                                                               |
| Maximum glass height            | 195                                                                                                                         |
| Maximum Ø glass                 | 81                                                                                                                          |
| Internal dimensions (L x W x H) | 465 × 465 × 195 mm                                                                                                          |
|                                 |                                                                                                                             |

## **Description**

The glass basket 50.NKG.121.170200.30V consists of a gray base basket with an orange 30-compartment division and a top edge with compartment division - maximum glass diameter Ø81mm.

The glass basket with dimensions 500 x 500 has an inner height of 120 mm. Glasses with a height of up to 120 mm can fit in this basket. Thanks to the open basket construction, washing water and drying air have very good access to glassware and porcelain. The dishwasher baskets thus achieve an optimal washing result and a faster drying process. The bottom is additionally reinforced, allowing the basket to rotate in a basket transport machine with transport hooks. Transoplast's glass basket is exceptionally durable and has the best references in the market.