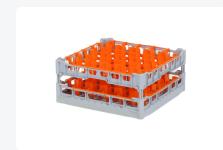

# Glass basket 500x500mm - maximum glass height 195 mm - with orange 30compartment division - maximum glass diameter 81mm

### **Product specifications**

| External dimensions (Lx W x H)  | 500 × 500 × 235 mm                                                                                                          |
|---------------------------------|-----------------------------------------------------------------------------------------------------------------------------|
| Color                           | Grey                                                                                                                        |
| Material                        | PP                                                                                                                          |
| Bottom                          | Open and extra reinforced, making it suitable for high loads and for use in basket transport machines with transport hooks. |
| Sidewalls                       | Open, for optimal washing results and a faster drying process                                                               |
| Handles                         | 4-sided - open, for added wearing comfort                                                                                   |
| European Article Number         | 7424901366387                                                                                                               |
| Maximum glass height            | 195                                                                                                                         |
| Maximum Ø glass                 | 81                                                                                                                          |
| Internal dimensions (L x W x H) | 465 × 465 × 195 mm                                                                                                          |
|                                 |                                                                                                                             |

## **Description**

The glass basket 50.NKG.121.170200.30V consists of a gray base basket with an orange 30-compartment division and a top edge with compartment division - maximum glass diameter Ø81mm.

The glass basket with dimensions 500 x 500 has an inner height of 120 mm. Glasses with a height of up to 120 mm can fit in this basket. Thanks to the open basket construction, washing water and drying air have very good access to glassware and porcelain. The dishwasher baskets thus achieve an optimal washing result and a faster drying process. The bottom is additionally reinforced, allowing the basket to rotate in a basket transport machine with transport hooks. Transoplast's glass basket is exceptionally durable and has the best references in the market.