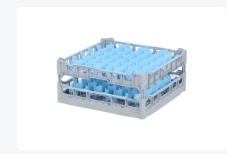

# Glass basket 500x500mm - maximum glass height 210 mm - with blue 44compartment division - maximum glass diameter 67mm

### **Product specifications**

| External dimensions (Lx W x H)  | 500 × 500 × 250 mm                                                                                                          |
|---------------------------------|-----------------------------------------------------------------------------------------------------------------------------|
| Color                           | Grey                                                                                                                        |
| Material                        | PP                                                                                                                          |
| Bottom                          | Open and extra reinforced, making it suitable for high loads and for use in basket transport machines with transport hooks. |
| Sidewalls                       | Open, for optimal washing results and a faster drying process                                                               |
| Handles                         | 4-sided - open, for added wearing comfort                                                                                   |
| European Article Number         | 7424901366387                                                                                                               |
| Maximum glass height            | 210                                                                                                                         |
| Maximum Ø glass                 | 67                                                                                                                          |
| Internal dimensions (L x W x H) | 465 × 465 × 210 mm                                                                                                          |
|                                 |                                                                                                                             |

## **Description**

The glass basket 50.NKG.121.185215.44V consists of a gray base basket with a blue 44-compartment division and a top edge with compartment division - maximum glass diameter Ø67mm.

The glass basket with dimensions 500 x 500 has an inner height of 210 mm. Glasses with a height of up to 210 mm can fit in this basket. Thanks to the open basket construction, washing water and drying air have very good access to glassware and porcelain. The dishwasher baskets thus achieve an optimal washing result and a faster drying process. The bottom is additionally reinforced, allowing the basket to rotate in a basket transport machine with transport hooks. Transoplast's glass basket is exceptionally durable and has the best references in the market.