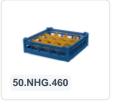

# Glass basket 500x500mm - maximum glass height 210 mm - with blue 44compartment division - maximum glass diameter 67mm

### **Product specifications**

| External dimensions (Lx W x H)  | 500 × 500 × 250 mm                                                                                                          |
|---------------------------------|-----------------------------------------------------------------------------------------------------------------------------|
| Color                           | Grey                                                                                                                        |
| Material                        | PP                                                                                                                          |
| Bottom                          | Open and extra reinforced, making it suitable for high loads and for use in basket transport machines with transport hooks. |
| Sidewalls                       | Open, for optimal washing results and a faster drying process                                                               |
| Handles                         | 4-sided - open, for added wearing comfort                                                                                   |
| European Article Number         | 7424901366387                                                                                                               |
| Maximum glass height            | 210                                                                                                                         |
| Maximum Ø glass                 | 67                                                                                                                          |
| Internal dimensions (L x W x H) | 465 × 465 × 210 mm                                                                                                          |
|                                 |                                                                                                                             |

## **Description**

The glass basket 50.NKG.121.185215.44V consists of a gray base basket with a blue 44-compartment division and a top edge with compartment division - maximum glass diameter Ø67mm.

The glass basket with dimensions 500 x 500 has an inner height of 210 mm. Glasses with a height of up to 210 mm can fit in this basket. Thanks to the open basket construction, washing water and drying air have very good access to glassware and porcelain. The dishwasher baskets thus achieve an optimal washing result and a faster drying process. The bottom is additionally reinforced, allowing the basket to rotate in a basket transport machine with transport hooks. Transoplast's glass basket is exceptionally durable and has the best references in the market.