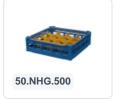

# Glass basket 500x500mm - maximum glass height 210 mm - with gray 20compartment division - maximum glass diameter 99mm

### **Product specifications**

| External dimensions ( L x W x H) | 500 × 500 × 250 mm                                                                                                          |
|----------------------------------|-----------------------------------------------------------------------------------------------------------------------------|
| Color                            | Grey                                                                                                                        |
| Material                         | PP                                                                                                                          |
| Bottom                           | Open and extra reinforced, making it suitable for high loads and for use in basket transport machines with transport hooks. |
| Sidewalls                        | Open, for optimal washing results and a faster drying process                                                               |
| Handles                          | 4-sided - open, for added wearing comfort                                                                                   |
| European Article Number          | 7424901366387                                                                                                               |
| Maximum glass height             | 210                                                                                                                         |
| Maximum Ø glass                  | 99                                                                                                                          |
| Internal dimensions (L x W x H)  | 465 × 465 × 210 mm                                                                                                          |
|                                  |                                                                                                                             |

## **Description**

The glass basket 50.NKG.121.185215.20F consists of a gray base basket with a gray 20-compartment division - maximum glass diameter Ø99mm.

The glass basket with dimensions 500 x 500 has an inner height of 120 mm. Glasses with a height of up to 120 mm can fit in this basket. Thanks to the open basket construction, washing water and drying air have very good access to glassware and porcelain. The dishwasher baskets thus achieve an optimal washing result and a faster drying process. The bottom is additionally reinforced, allowing the basket to rotate in a basket transport machine with transport hooks. Transoplast's glass basket is exceptionally durable and has the best references in the market.