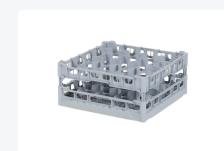

# Glass basket 500x500mm - maximum glass height 210 mm - with gray 20compartment division - maximum glass diameter 99mm

### **Product specifications**

| External dimensions ( L x W x H) | 500 × 500 × 250 mm                                                                                                          |
|----------------------------------|-----------------------------------------------------------------------------------------------------------------------------|
| Color                            | Grey                                                                                                                        |
| Material                         | PP                                                                                                                          |
| Bottom                           | Open and extra reinforced, making it suitable for high loads and for use in basket transport machines with transport hooks. |
| Sidewalls                        | Open, for optimal washing results and a faster drying process                                                               |
| Handles                          | 4-sided - open, for added wearing comfort                                                                                   |
| European Article Number          | 7424901366387                                                                                                               |
| Maximum glass height             | 210                                                                                                                         |
| Maximum Ø glass                  | 99                                                                                                                          |
| Internal dimensions (L x W x H)  | 465 × 465 × 210 mm                                                                                                          |
|                                  |                                                                                                                             |

## **Description**

The glass basket 50.NKG.121.185215.20F consists of a gray base basket with a gray 20-compartment division - maximum glass diameter Ø99mm.

The glass basket with dimensions 500 x 500 has an inner height of 120 mm. Glasses with a height of up to 120 mm can fit in this basket. Thanks to the open basket construction, washing water and drying air have very good access to glassware and porcelain. The dishwasher baskets thus achieve an optimal washing result and a faster drying process. The bottom is additionally reinforced, allowing the basket to rotate in a basket transport machine with transport hooks. Transoplast's glass basket is exceptionally durable and has the best references in the market.