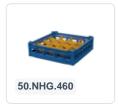

# Glass basket 500x500mm - maximum glass height 210 mm - with gray 20compartment division - maximum glass diameter 99mm

### **Product specifications**

| External dimensions ( L x W x H) | 500 × 500 × 250 mm                                                                                                          |
|----------------------------------|-----------------------------------------------------------------------------------------------------------------------------|
| Color                            | Grey                                                                                                                        |
| Material                         | PP                                                                                                                          |
| Bottom                           | Open and extra reinforced, making it suitable for high loads and for use in basket transport machines with transport hooks. |
| Sidewalls                        | Open, for optimal washing results and a faster drying process                                                               |
| Handles                          | 4-sided - open, for added wearing comfort                                                                                   |
| European Article Number          | 7424901366387                                                                                                               |
| Maximum glass height             | 210                                                                                                                         |
| Maximum Ø glass                  | 99                                                                                                                          |
| Internal dimensions (L x W x H)  | 465 × 465 × 210 mm                                                                                                          |
|                                  |                                                                                                                             |

### **Properties**

Our baskets guarantee safe transport and efficient storage of your glassware and tableware.

The open design of the basket ensures optimal washing results.

Determine the appropriate basket layout and height easily with the size chart. Request a size chart by calling or filling out our contact form.

The basket has 4-sided receptacles for color clips (see accessories).

Color clips can be clicked into the basket on all four sides, for example, to indicate contents.

Suitable for use in basket transport machines with transport hooks.

## **Description**

The glass basket 50.NKG.121.185215.20F consists of a gray base basket with a gray 20-compartment division - maximum glass diameter Ø99mm.

The glass basket with dimensions 500 x 500 has an inner height of 120 mm. Glasses with a height of up to 120 mm can fit in this basket. Thanks to the open basket construction, washing water and drying air have very good access to glassware and porcelain. The dishwasher baskets thus achieve an optimal washing result and a faster drying process. The bottom is additionally reinforced, allowing the basket to rotate in a basket transport machine with transport hooks. Transoplast's glass basket is exceptionally durable and has the best references in the market.