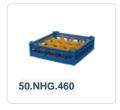

# Glass basket 500x500mm - maximum glass height 210 mm - with green 6x6 compartment division - maximum glass diameter 74mm

#### **Product specifications**

| External dimensions (Lx W x H)  | 500 × 500 × 250 mm                                                                                                          |
|---------------------------------|-----------------------------------------------------------------------------------------------------------------------------|
| Color                           | Grey                                                                                                                        |
| Material                        | PP                                                                                                                          |
| Bottom                          | Open and extra reinforced, making it suitable for high loads and for use in basket transport machines with transport hooks. |
| Sidewalls                       | Open, for optimal washing results and a faster drying process                                                               |
| Handles                         | 4-sided - open, for added wearing comfort                                                                                   |
| European Article Number         | 7424901366387                                                                                                               |
| Maximum glass height            | 210                                                                                                                         |
| Maximum Ø glass                 | 74                                                                                                                          |
| Internal dimensions (L x W x H) | 465 × 465 × 210 mm                                                                                                          |
|                                 |                                                                                                                             |

## **Description**

The glass basket 50.NKG.121.185215.6X6 consists of a gray base basket with a green 6x6 compartment division and a lowtop edge with compartment division - maximum glass diameter Ø74mm.

The glass basket with dimensions 500 x 500 has an inner height of 210 mm. Glasses with a height of up to 210 mm can fit in this basket. Thanks to the open basket construction, washing water and drying air have very good access to glassware and porcelain. The dishwasher baskets thus achieve an optimal washing result and a faster drying process. The bottom is additionally reinforced, allowing the basket to rotate in a basket transport machine with transport hooks. Transoplast's glass basket is exceptionally durable and has the best references in the market.