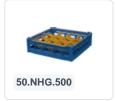

# Glass basket 500x500mm - maximum glass height 210 mm - with green 6x6 compartment division - maximum glass diameter 74mm

## **Description**

The glass basket 50.NKG.121.185215.6X6 consists of a gray base basket with a green 6x6 compartment division and a lowtop edge with compartment division - maximum glass diameter Ø74mm.

The glass basket with dimensions 500 x 500 has an inner height of 210 mm. Glasses with a height of up to 210 mm can fit in this basket. Thanks to the open basket construction, washing water and drying air have very good access to glassware and porcelain. The dishwasher baskets thus achieve an optimal washing result and a faster drying process. The bottom is additionally reinforced, allowing the basket to rotate in a basket transport machine with transport hooks. Transoplast's glass basket is exceptionally durable and has the best references in the market.