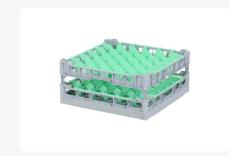

# Glass basket 500x500mm - maximum glass height 210 mm - with green 6x6 compartment division - maximum glass diameter 74mm

#### **Product specifications**

| External dimensions (Lx W x H)  | 500 × 500 × 250 mm                                                                                                          |
|---------------------------------|-----------------------------------------------------------------------------------------------------------------------------|
| Color                           | Grey                                                                                                                        |
| Material                        | PP                                                                                                                          |
| Bottom                          | Open and extra reinforced, making it suitable for high loads and for use in basket transport machines with transport hooks. |
| Sidewalls                       | Open, for optimal washing results and a faster drying process                                                               |
| Handles                         | 4-sided - open, for added wearing comfort                                                                                   |
| European Article Number         | 7424901366387                                                                                                               |
| Maximum glass height            | 210                                                                                                                         |
| Maximum Ø glass                 | 74                                                                                                                          |
| Internal dimensions (L x W x H) | 465 × 465 × 210 mm                                                                                                          |
|                                 |                                                                                                                             |

## **Description**

The glass basket 50.NKG.121.185215.6X6 consists of a gray base basket with a green 6x6 compartment division and a lowtop edge with compartment division - maximum glass diameter Ø74mm.

The glass basket with dimensions 500 x 500 has an inner height of 210 mm. Glasses with a height of up to 210 mm can fit in this basket. Thanks to the open basket construction, washing water and drying air have very good access to glassware and porcelain. The dishwasher baskets thus achieve an optimal washing result and a faster drying process. The bottom is additionally reinforced, allowing the basket to rotate in a basket transport machine with transport hooks. Transoplast's glass basket is exceptionally durable and has the best references in the market.