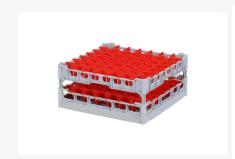

# Glass basket 500x500mm - maximum glass height 210 mm - with red 7x7 compartment division - maximum glass diameter 63mm

## **Product specifications**

| External dimensions ( L x W x H) | 500 × 500 × 250 mm                                                                                                          |
|----------------------------------|-----------------------------------------------------------------------------------------------------------------------------|
| Color                            | Grey                                                                                                                        |
| Material                         | PP                                                                                                                          |
| Bottom                           | Open and extra reinforced, making it suitable for high loads and for use in basket transport machines with transport hooks. |
| Sidewalls                        | Open, for optimal washing results and a faster drying process                                                               |
| Handles                          | 4-sided - open, for added wearing comfort                                                                                   |
| European Article Number          | 7424901366387                                                                                                               |
| Maximum glass height             | 210                                                                                                                         |
| Maximum Ø glass                  | 63                                                                                                                          |
| Internal dimensions (L x W x H)  | 465 × 465 × 210 mm                                                                                                          |
|                                  |                                                                                                                             |

# **Description**

The glass basket 50.NKG.121.185215.7X7L consists of a gray base basket with a red 7x7 compartment division and a top edge with compartment division - maximum glass diameter Ø63mm.

The glass basket with dimensions 500 x 500 has an inner height of 210 mm. Glasses with a height of up to 210 mm can fit in this basket. Thanks to the open basket construction, washing water and drying air have very good access to glassware and porcelain. The dishwasher baskets thus achieve an optimal washing result and a faster drying process. The bottom is additionally reinforced, allowing the basket to rotate in a basket transport machine with transport hooks. Transoplast's glass basket is exceptionally durable and has the best references in the market.