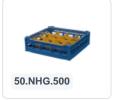

# Glass basket 500x500mm - maximum glass height 210 mm - with red 7x7 compartment division - maximum glass diameter 63mm

## **Product specifications**

| External dimensions ( L x W x H) | 500 × 500 × 250 mm                                                                                                          |
|----------------------------------|-----------------------------------------------------------------------------------------------------------------------------|
| Color                            | Grey                                                                                                                        |
| Material                         | PP                                                                                                                          |
| Bottom                           | Open and extra reinforced, making it suitable for high loads and for use in basket transport machines with transport hooks. |
| Sidewalls                        | Open, for optimal washing results and a faster drying process                                                               |
| Handles                          | 4-sided - open, for added wearing comfort                                                                                   |
| European Article Number          | 7424901366387                                                                                                               |
| Maximum glass height             | 210                                                                                                                         |
| Maximum Ø glass                  | 63                                                                                                                          |
| Internal dimensions (L x W x H)  | 465 × 465 × 210 mm                                                                                                          |
|                                  |                                                                                                                             |

# **Description**

The glass basket 50.NKG.121.185215.7X7L consists of a gray base basket with a red 7x7 compartment division and a top edge with compartment division - maximum glass diameter Ø63mm.

The glass basket with dimensions 500 x 500 has an inner height of 210 mm. Glasses with a height of up to 210 mm can fit in this basket. Thanks to the open basket construction, washing water and drying air have very good access to glassware and porcelain. The dishwasher baskets thus achieve an optimal washing result and a faster drying process. The bottom is additionally reinforced, allowing the basket to rotate in a basket transport machine with transport hooks. Transoplast's glass basket is exceptionally durable and has the best references in the market.