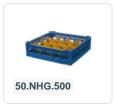

# Glass basket 500x500mm - maximum glass height 210 mm - with yellow 4x4 compartment division - maximum glass diameter 113mm.

### **Product specifications**

| External dimensions ( L x W x H) | 500 × 500 × 250 mm                                                                                                          |
|----------------------------------|-----------------------------------------------------------------------------------------------------------------------------|
| Color                            | Grey                                                                                                                        |
| Material                         | PP                                                                                                                          |
| Bottom                           | Open and extra reinforced, making it suitable for high loads and for use in basket transport machines with transport hooks. |
| Sidewalls                        | Open, for optimal washing results and a faster drying process                                                               |
| Handles                          | 4-sided - open, for added wearing comfort                                                                                   |
| European Article Number          | 7424901366387                                                                                                               |
| Maximum glass height             | 210                                                                                                                         |
| Maximum Ø glass                  | 113                                                                                                                         |
| Internal dimensions (L x W x H)  | 465 × 465 × 210 mm                                                                                                          |
|                                  |                                                                                                                             |

## **Description**

The glass basket 50.NKG.121.185215.4X4L consists of a gray base basket with a yellow compartment division 4x4 - maximum glass diameter Ø113mm.

The glass basket with dimensions 500 x 500 has an inner height of 120 mm. Glasses with a height of up to 120 mm can fit in this basket. Thanks to the open basket construction, washing water and drying air have very good access to glassware and porcelain. The dishwasher baskets thus achieve an optimal washing result and a faster drying process. The bottom is additionally reinforced, allowing the basket to rotate in a basket transport machine with transport hooks. Transoplast's glass baskets are exceptionally durable and have the best references in the market.