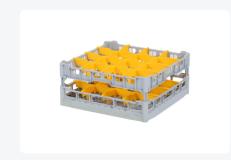

# Glass basket 500x500mm - maximum glass height 210 mm - with yellow 4x4 compartment division - maximum glass diameter 113mm.

### **Product specifications**

| External dimensions ( L x W x H) | 500 × 500 × 250 mm                                                                                                          |
|----------------------------------|-----------------------------------------------------------------------------------------------------------------------------|
| Color                            | Grey                                                                                                                        |
| Material                         | PP                                                                                                                          |
| Bottom                           | Open and extra reinforced, making it suitable for high loads and for use in basket transport machines with transport hooks. |
| Sidewalls                        | Open, for optimal washing results and a faster drying process                                                               |
| Handles                          | 4-sided - open, for added wearing comfort                                                                                   |
| European Article Number          | 7424901366387                                                                                                               |
| Maximum glass height             | 210                                                                                                                         |
| Maximum Ø glass                  | 113                                                                                                                         |
| Internal dimensions (L x W x H)  | 465 × 465 × 210 mm                                                                                                          |
|                                  |                                                                                                                             |

## **Description**

The glass basket 50.NKG.121.185215.4X4L consists of a gray base basket with a yellow compartment division 4x4 - maximum glass diameter Ø113mm.

The glass basket with dimensions 500 x 500 has an inner height of 120 mm. Glasses with a height of up to 120 mm can fit in this basket. Thanks to the open basket construction, washing water and drying air have very good access to glassware and porcelain. The dishwasher baskets thus achieve an optimal washing result and a faster drying process. The bottom is additionally reinforced, allowing the basket to rotate in a basket transport machine with transport hooks. Transoplast's glass baskets are exceptionally durable and have the best references in the market.