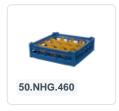

# Glass basket 500x500mm - maximum glass height 210 mm - with yellow 4x4 compartment division - maximum glass diameter 113mm.

### **Product specifications**

| External dimensions ( L x W x H) | 500 × 500 × 250 mm                                                                                                          |
|----------------------------------|-----------------------------------------------------------------------------------------------------------------------------|
| Color                            | Grey                                                                                                                        |
| Material                         | PP                                                                                                                          |
| Bottom                           | Open and extra reinforced, making it suitable for high loads and for use in basket transport machines with transport hooks. |
| Sidewalls                        | Open, for optimal washing results and a faster drying process                                                               |
| Handles                          | 4-sided - open, for added wearing comfort                                                                                   |
| European Article Number          | 7424901366387                                                                                                               |
| Maximum glass height             | 210                                                                                                                         |
| Maximum Ø glass                  | 113                                                                                                                         |
| Internal dimensions (L x W x H)  | 465 × 465 × 210 mm                                                                                                          |
|                                  |                                                                                                                             |

## **Description**

The glass basket 50.NKG.121.185215.4X4L consists of a gray base basket with a yellow compartment division 4x4 - maximum glass diameter Ø113mm.

The glass basket with dimensions 500 x 500 has an inner height of 120 mm. Glasses with a height of up to 120 mm can fit in this basket. Thanks to the open basket construction, washing water and drying air have very good access to glassware and porcelain. The dishwasher baskets thus achieve an optimal washing result and a faster drying process. The bottom is additionally reinforced, allowing the basket to rotate in a basket transport machine with transport hooks. Transoplast's glass baskets are exceptionally durable and have the best references in the market.