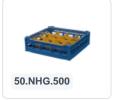

# Glass basket 500x500mm - maximum glass height 225 mm - with blue 5x5 compartment division - maximum glass diameter 90mm

### **Product specifications**

| External dimensions ( L x W x H) | 500 × 500 × 265 mm                                                                                                          |
|----------------------------------|-----------------------------------------------------------------------------------------------------------------------------|
| Color                            | Grey                                                                                                                        |
| Material                         | PP                                                                                                                          |
| Bottom                           | Open and extra reinforced, making it suitable for high loads and for use in basket transport machines with transport hooks. |
| Sidewalls                        | Open, for optimal washing results and a faster drying process                                                               |
| Handles                          | 4-sided - open, for added wearing comfort                                                                                   |
| European Article Number          | 7424901366387                                                                                                               |
| Maximum glass height             | 225                                                                                                                         |
| Maximum Ø glass                  | 90                                                                                                                          |
| Internal dimensions (L x W x H)  | 465 × 465 × 225 mm                                                                                                          |
|                                  |                                                                                                                             |

### **Properties**

Our baskets guarantee safe transport and efficient storage of your glassware and tableware.

The open design of the basket ensures optimal washing results.

Determine the appropriate basket layout and height easily with the size chart. Request a size chart by calling or filling out our contact form.

The basket has 4-sided receptacles for color clips (see accessories).

Color clips can be clicked into the basket on all four sides, for example, to indicate contents.

Suitable for use in basket transport machines with transport hooks.

## **Description**

The glass basket 50.NKG.121.200230.5X5 consists of a gray base basket with a blue 5x5 compartment division and a top edge with compartment division - maximum glass diameter Ø90mm.

The glass basket with dimensions 500 x 500 has an inner height of 120 mm. Glasses with a height of up to 120 mm can fit in this basket. Thanks to the open basket construction, washing water and drying air have very good access to glassware and porcelain. The dishwasher baskets thus achieve an optimal washing result and a faster drying process. The bottom is additionally reinforced, allowing the basket to rotate in a basket transport machine with transport hooks. Transoplast's glass basket is exceptionally durable and has the best references in the market.