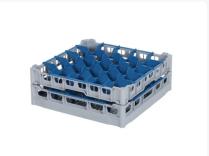

# Glass basket 500x500mm - maximum glass height 225 mm - with blue 5x5 compartment division - maximum glass diameter 90mm







### **Product specifications**

| External dimensions ( L x W x H) | 500 × 500 × 265 mm                                                                                                          |
|----------------------------------|-----------------------------------------------------------------------------------------------------------------------------|
| Color                            | Grey                                                                                                                        |
| Material                         | PP                                                                                                                          |
| Bottom                           | Open and extra reinforced, making it suitable for high loads and for use in b