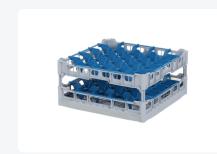

# Glass basket 500x500mm - maximum glass height 225 mm - with blue 5x5 compartment division - maximum glass diameter 90mm

### **Product specifications**

| External dimensions ( L x W x H) | 500 × 500 × 265 mm                                                                                                          |
|----------------------------------|-----------------------------------------------------------------------------------------------------------------------------|
| Color                            | Grey                                                                                                                        |
| Material                         | PP                                                                                                                          |
| Bottom                           | Open and extra reinforced, making it suitable for high loads and for use in basket transport machines with transport hooks. |
| Sidewalls                        | Open, for optimal washing results and a faster drying process                                                               |
| Handles                          | 4-sided - open, for added wearing comfort                                                                                   |
| European Article Number          | 7424901366387                                                                                                               |
| Maximum glass height             | 225                                                                                                                         |
| Maximum Ø glass                  | 90                                                                                                                          |
| Internal dimensions (L x W x H)  | 465 × 465 × 225 mm                                                                                                          |
|                                  |                                                                                                                             |

## **Description**

The glass basket 50.NKG.121.200230.5X5 consists of a gray base basket with a blue 5x5 compartment division and a top edge with compartment division - maximum glass diameter Ø90mm.

The glass basket with dimensions 500 x 500 has an inner height of 120 mm. Glasses with a height of up to 120 mm can fit in this basket. Thanks to the open basket construction, washing water and drying air have very good access to glassware and porcelain. The dishwasher baskets thus achieve an optimal washing result and a faster drying process. The bottom is additionally reinforced, allowing the basket to rotate in a basket transport machine with transport hooks. Transoplast's glass basket is exceptionally durable and has the best references in the market.