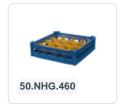

# Glass basket 500x500mm - maximum glass height 225 mm - with blue 5x5 compartment division - maximum glass diameter 90mm

### **Product specifications**

| External dimensions ( L x W x H) | 500 × 500 × 265 mm                                                                                                          |
|----------------------------------|-----------------------------------------------------------------------------------------------------------------------------|
| Color                            | Grey                                                                                                                        |
| Material                         | PP                                                                                                                          |
| Bottom                           | Open and extra reinforced, making it suitable for high loads and for use in basket transport machines with transport hooks. |
| Sidewalls                        | Open, for optimal washing results and a faster drying process                                                               |
| Handles                          | 4-sided - open, for added wearing comfort                                                                                   |
| European Article Number          | 7424901366387                                                                                                               |
| Maximum glass height             | 225                                                                                                                         |
| Maximum Ø glass                  | 90                                                                                                                          |
| Internal dimensions (L x W x H)  | 465 × 465 × 225 mm                                                                                                          |
|                                  |                                                                                                                             |

### **Properties**

Our baskets guarantee safe transport and efficient storage of your glassware and tableware.

The open design of the basket ensures optimal washing results.

Determine the appropriate basket layout and height easily with the size chart. Request a size chart by calling or filling out our contact form.

The basket has 4-sided receptacles for color clips (see accessories).

Color clips can be clicked into the basket on all four sides, for example, to indicate contents.

Suitable for use in basket transport machines with transport hooks.

## **Description**

The glass basket 50.NKG.121.200230.5X5 consists of a gray base basket with a blue 5x5 compartment division and a top edge with compartment division - maximum glass diameter Ø90mm.

The glass basket with dimensions 500 x 500 has an inner height of 120 mm. Glasses with a height of up to 120 mm can fit in this basket. Thanks to the open basket construction, washing water and drying air have very good access to glassware and porcelain. The dishwasher baskets thus achieve an optimal washing result and a faster drying process. The bottom is additionally reinforced, allowing the basket to rotate in a basket transport machine with transport hooks. Transoplast's glass basket is exceptionally durable and has the best references in the market.