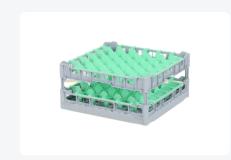

# Glass basket 500x500mm - maximum glass height 225 mm - with green 6x6 compartment division - maximum glass diameter 74mm

#### **Product specifications**

| External dimensions ( L x W x H) | 500 × 500 × 265 mm                                                                                                          |
|----------------------------------|-----------------------------------------------------------------------------------------------------------------------------|
| Color                            | Grey                                                                                                                        |
| Material                         | PP                                                                                                                          |
| Bottom                           | Open and extra reinforced, making it suitable for high loads and for use in basket transport machines with transport hooks. |
| Sidewalls                        | Open, for optimal washing results and a faster drying process                                                               |
| Handles                          | 4-sided - open, for added wearing comfort                                                                                   |
| European Article Number          | 7424901366387                                                                                                               |
| Maximum glass height             | 225                                                                                                                         |
| Maximum Ø glass                  | 74                                                                                                                          |
| Internal dimensions (L x W x H)  | 465 × 465 × 225 mm                                                                                                          |
|                                  |                                                                                                                             |

## **Description**

The glass basket 50.NKG.121.200230.6X6 consists of a gray base basket with a green 6x6 compartment division and a top edge with compartment division - maximum glass diameter Ø74mm.

The glass basket with dimensions 500 x 500 has an inner height of 225 mm. Glasses with a height of up to 225 mm can fit in this basket. Thanks to the open basket construction, washing water and drying air have very good access to glassware and porcelain. The dishwasher baskets thus achieve an optimal washing result and a faster drying process. The bottom is additionally reinforced, allowing the basket to rotate in a basket transport machine with transport hooks. Transoplast's glass basket is exceptionally durable and has the best references in the market.