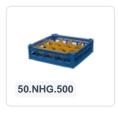

# Glass basket 500x500mm - maximum glass height 225 mm - with green 6x6 compartment division - maximum glass diameter 74mm

#### **Product specifications**

| External dimensions ( L x W x H) | 500 × 500 × 265 mm                                                                                                          |
|----------------------------------|-----------------------------------------------------------------------------------------------------------------------------|
| Color                            | Grey                                                                                                                        |
| Material                         | PP                                                                                                                          |
| Bottom                           | Open and extra reinforced, making it suitable for high loads and for use in basket transport machines with transport hooks. |
| Sidewalls                        | Open, for optimal washing results and a faster drying process                                                               |
| Handles                          | 4-sided - open, for added wearing comfort                                                                                   |
| European Article Number          | 7424901366387                                                                                                               |
| Maximum glass height             | 225                                                                                                                         |
| Maximum Ø glass                  | 74                                                                                                                          |
| Internal dimensions (L x W x H)  | 465 × 465 × 225 mm                                                                                                          |
|                                  |                                                                                                                             |

## **Description**

The glass basket 50.NKG.121.200230.6X6 consists of a gray base basket with a green 6x6 compartment division and a top edge with compartment division - maximum glass diameter Ø74mm.

The glass basket with dimensions 500 x 500 has an inner height of 225 mm. Glasses with a height of up to 225 mm can fit in this basket. Thanks to the open basket construction, washing water and drying air have very good access to glassware and porcelain. The dishwasher baskets thus achieve an optimal washing result and a faster drying process. The bottom is additionally reinforced, allowing the basket to rotate in a basket transport machine with transport hooks. Transoplast's glass basket is exceptionally durable and has the best references in the market.