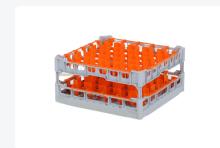

# Glass basket 500x500mm | maximum glass height 225 mm | with orange 30compartment division | maximum glass diameter 81mm

### **Product specifications**

| External dimensions ( L x W x H) | 500 × 500 × 265 mm                                                                                                          |
|----------------------------------|-----------------------------------------------------------------------------------------------------------------------------|
| Color                            | Grey                                                                                                                        |
| Material                         | PP                                                                                                                          |
| Bottom                           | Open and extra reinforced, making it suitable for high loads and for use in basket transport machines with transport hooks. |
| Sidewalls                        | Open, for optimal washing results and a faster drying process                                                               |
| Handles                          | 4-sided - open, for added wearing comfort                                                                                   |
| European Article Number          | 7424901366387                                                                                                               |
| Maximum glass height             | 225                                                                                                                         |
| Maximum Ø glass                  | 81                                                                                                                          |
| Internal dimensions (L x W x H)  | 465 × 465 × 225 mm                                                                                                          |

## **Description**

The glass basket 50.NKG.121.200230.30V consists of a gray base basket with an orange 30-compartment division and a top edge with compartment division - maximum glass diameter Ø81mm.

The glass basket with dimensions 500 x 500 has an inner height of 120 mm. Glasses with a height of up to 120 mm can fit in this basket. Thanks to the open basket construction, washing water and drying air have very good access to glassware and porcelain. The dishwasher baskets thus achieve an optimal washing result and a faster drying process. The bottom is additionally reinforced, allowing the basket to rotate in a basket transport machine with transport hooks. Transoplast's glass basket is exceptionally durable and has the best references in the market.