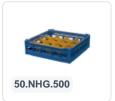

# Glass basket 500x500mm | maximum glass height 225 mm | with orange 30compartment division | maximum glass diameter 81mm

### **Product specifications**

| External dimensions ( L x W x H) | 500 × 500 × 265 mm                                                                                                          |
|----------------------------------|-----------------------------------------------------------------------------------------------------------------------------|
| Color                            | Grey                                                                                                                        |
| Material                         | PP                                                                                                                          |
| Bottom                           | Open and extra reinforced, making it suitable for high loads and for use in basket transport machines with transport hooks. |
| Sidewalls                        | Open, for optimal washing results and a faster drying process                                                               |
| Handles                          | 4-sided - open, for added wearing comfort                                                                                   |
| European Article Number          | 7424901366387                                                                                                               |
| Maximum glass height             | 225                                                                                                                         |
| Maximum Ø glass                  | 81                                                                                                                          |
| Internal dimensions (L x W x H)  | 465 × 465 × 225 mm                                                                                                          |

## **Description**

The glass basket 50.NKG.121.200230.30V consists of a gray base basket with an orange 30-compartment division and a top edge with compartment division - maximum glass diameter Ø81mm.

The glass basket with dimensions 500 x 500 has an inner height of 120 mm. Glasses with a height of up to 120 mm can fit in this basket. Thanks to the open basket construction, washing water and drying air have very good access to glassware and porcelain. The dishwasher baskets thus achieve an optimal washing result and a faster drying process. The bottom is additionally reinforced, allowing the basket to rotate in a basket transport machine with transport hooks. Transoplast's glass basket is exceptionally durable and has the best references in the market.