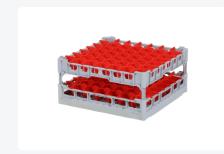

# Glass basket 500x500mm - maximum glass height 225 mm - with red 7x7 compartment division - maximum glass diameter 63mm

### **Product specifications**

| External dimensions (Lx W x H)  | 500 × 500 × 265 mm                                                                                                          |
|---------------------------------|-----------------------------------------------------------------------------------------------------------------------------|
| Color                           | Grey                                                                                                                        |
| Material                        | PP                                                                                                                          |
| Bottom                          | Open and extra reinforced, making it suitable for high loads and for use in basket transport machines with transport hooks. |
| Sidewalls                       | Open, for optimal washing results and a faster drying process                                                               |
| Handles                         | 4-sided - open, for added wearing comfort                                                                                   |
| European Article Number         | 7424901366387                                                                                                               |
| Maximum glass height            | 225                                                                                                                         |
| Maximum Ø glass                 | 63                                                                                                                          |
| Internal dimensions (L x W x H) | 465 × 465 × 225 mm                                                                                                          |
|                                 |                                                                                                                             |

## **Description**

The glass basket 50.NKG.121.200230.7X7L consists of a gray base basket with a red 7x7 compartment division and a top edge with compartment division - maximum glass diameter Ø63mm.

The glass basket with dimensions 500 x 500 has an inner height of 225 mm. Glasses with a height of up to 225 mm can fit in this basket. Thanks to the open basket construction, washing water and drying air have very good access to glassware and porcelain. The dishwasher baskets thus achieve an optimal washing result and a faster drying process. The bottom is additionally reinforced, allowing the basket to rotate in a basket transport machine with transport hooks. Transoplast's glass basket is exceptionally durable and has the best references in the market.