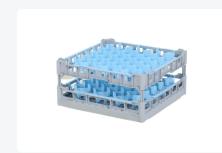

# Glass basket 500x500mm - maximum glass height 240 mm - with blue 44compartment division - maximum glass diameter 67mm

## **Product specifications**

| External dimensions (Lx W x H)  | 500 × 500 × 280 mm                                                                                                          |
|---------------------------------|-----------------------------------------------------------------------------------------------------------------------------|
| Color                           | Grey                                                                                                                        |
| Material                        | PP                                                                                                                          |
| Bottom                          | Open and extra reinforced, making it suitable for high loads and for use in basket transport machines with transport hooks. |
| Sidewalls                       | Open, for optimal washing results and a faster drying process                                                               |
| Handles                         | 4-sided - open, for added wearing comfort                                                                                   |
| European Article Number         | 7424901366387                                                                                                               |
| Maximum glass height            | 240                                                                                                                         |
| Maximum Ø glass                 | 67                                                                                                                          |
| Internal dimensions (L x W x H) | 465 × 465 × 240 mm                                                                                                          |
|                                 |                                                                                                                             |

# **Description**

The glass basket 50.NKG.121.215245.44V consists of a gray base basket with a blue 44-compartment division and a top edge with compartment division - maximum glass diameter Ø67mm.

The glass basket with dimensions 500 x 500 has an inner height of 240 mm. Glasses with a height of up to 240 mm can fit in this basket. Thanks to the open basket construction, washing water and drying air have very good access to glassware and porcelain. The dishwasher baskets thus achieve an optimal washing result and a faster drying process. The bottom is additionally reinforced, allowing the basket to rotate in a basket transport machine with transport hooks. Transoplast's glass basket is exceptionally durable and has the best references in the market.