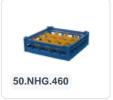

# Glass basket 500x500mm - maximum glass height 240 mm - with blue 5x5 compartment division - maximum glass diameter 90mm

## **Description**

The glass basket 50.NKG.121.215245.5X5 consists of a gray base basket with a blue 5x5 compartment division and a top edge with compartment division - maximum glass diameter Ø90mm.

The glass basket with dimensions 500 x 500 has an inner height of 120 mm. Glasses with a height of up to 120 mm can fit in this basket. Thanks to the open basket construction, washing water and drying air have very good access to glassware and porcelain. The dishwasher baskets thus achieve an optimal washing result and a faster drying process. The bottom is additionally reinforced, allowing the basket to rotate in a basket transport machine with transport hooks. Transoplast's glass basket is exceptionally durable and has the best references in the market.