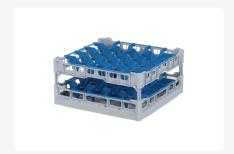

# Glass basket 500x500mm - maximum glass height 240 mm - with blue 5x5 compartment division - maximum glass diameter 90mm

#### **Product specifications**

| External dimensions ( L x W x H) | 500 × 500 × 280 mm                                                                                                          |
|----------------------------------|-----------------------------------------------------------------------------------------------------------------------------|
| Color                            | Grey                                                                                                                        |
| Material                         | PP                                                                                                                          |
| Bottom                           | Open and extra reinforced, making it suitable for high loads and for use in basket transport machines with transport hooks. |
| Sidewalls                        | Open, for optimal washing results and a faster drying process                                                               |
| Handles                          | 4-sided - open, for added wearing comfort                                                                                   |
| European Article Number          | 7424901366387                                                                                                               |
| Maximum glass height             | 240                                                                                                                         |
| Maximum Ø glass                  | 90                                                                                                                          |
| Internal dimensions (L x W x H)  | 465 × 465 × 240 mm                                                                                                          |

## **Description**

The glass basket 50.NKG.121.215245.5X5 consists of a gray base basket with a blue 5x5 compartment division and a top edge with compartment division - maximum glass diameter Ø90mm.

The glass basket with dimensions 500 x 500 has an inner height of 120 mm. Glasses with a height of up to 120 mm can fit in this basket. Thanks to the open basket construction, washing water and drying air have very good access to glassware and porcelain. The dishwasher baskets thus achieve an optimal washing result and a faster drying process. The bottom is additionally reinforced, allowing the basket to rotate in a basket transport machine with transport hooks. Transoplast's glass basket is exceptionally durable and has the best references in the market.