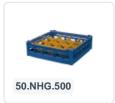

# Glass basket 500x500mm - maximum glass height 240 mm - with blue 5x5 compartment division - maximum glass diameter 90mm

## **Description**

The glass basket 50.NKG.121.215245.5X5 consists of a gray base basket with a blue 5x5 compartment division and a top edge with compartment division - maximum glass diameter Ø90mm.

The glass basket with dimensions 500 x 500 has an inner height of 120 mm. Glasses with a height of up to 120 mm can fit in this basket. Thanks to the open basket construction, washing water and drying air have very good access to glassware and porcelain. The dishwasher baskets thus achieve an optimal washing result and a faster drying process. The bottom is additionally reinforced, allowing the basket to rotate in a basket transport machine with transport hooks. Transoplast's glass basket is exceptionally durable and has the best references in the market.