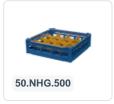

# Glass basket 500x500mm - maximum glass height 240 mm - with gray 20compartment division - maximum glass diameter 99mm

### **Product specifications**

| External dimensions (Lx W x H)  | 500 × 500 × 280 mm                                                                                                          |
|---------------------------------|-----------------------------------------------------------------------------------------------------------------------------|
| Color                           | Grey                                                                                                                        |
| Material                        | PP                                                                                                                          |
| Bottom                          | Open and extra reinforced, making it suitable for high loads and for use in basket transport machines with transport hooks. |
| Sidewalls                       | Open, for optimal washing results and a faster drying process                                                               |
| Handles                         | 4-sided - open, for added wearing comfort                                                                                   |
| European Article Number         | 7424901366387                                                                                                               |
| Maximum glass height            | 240                                                                                                                         |
| Maximum Ø glass                 | 99                                                                                                                          |
| Internal dimensions (L x W x H) | 465 × 465 × 240 mm                                                                                                          |
|                                 |                                                                                                                             |

## **Description**

The glass basket 50.NKG.121.215245.20F consists of a gray base basket with a gray 20-compartment division - maximum glass diameter Ø99mm.

The glass basket with dimensions 500 x 500 has an inner height of 120 mm. Glasses with a height of up to 120 mm can fit in this basket. Thanks to the open basket construction, washing water and drying air have very good access to glassware and porcelain. The dishwasher baskets thus achieve an optimal washing result and a faster drying process. The bottom is additionally reinforced, allowing the basket to rotate in a basket transport machine with transport hooks. Transoplast's glass basket is exceptionally durable and has the best references in the market.