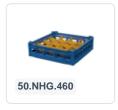

# Glass basket 500x500mm - maximum glass height 240 mm - with gray 20compartment division - maximum glass diameter 99mm

### **Product specifications**

| External dimensions (Lx W x H)  | 500 × 500 × 280 mm                                                                                                          |
|---------------------------------|-----------------------------------------------------------------------------------------------------------------------------|
| Color                           | Grey                                                                                                                        |
| Material                        | PP                                                                                                                          |
| Bottom                          | Open and extra reinforced, making it suitable for high loads and for use in basket transport machines with transport hooks. |
| Sidewalls                       | Open, for optimal washing results and a faster drying process                                                               |
| Handles                         | 4-sided - open, for added wearing comfort                                                                                   |
| European Article Number         | 7424901366387                                                                                                               |
| Maximum glass height            | 240                                                                                                                         |
| Maximum Ø glass                 | 99                                                                                                                          |
| Internal dimensions (L x W x H) | 465 × 465 × 240 mm                                                                                                          |
|                                 |                                                                                                                             |

### **Properties**

Our baskets guarantee safe transport and efficient storage of your glassware and tableware.

The open design of the basket ensures optimal washing results.

Determine the appropriate basket layout and height easily with the size chart. Request a size chart by calling or filling out our contact form.

The basket has 4-sided receptacles for color clips (see accessories).

Color clips can be clicked into the basket on all four sides, for example, to indicate contents.

Suitable for use in basket transport machines with transport hooks.

## **Description**

The glass basket 50.NKG.121.215245.20F consists of a gray base basket with a gray 20-compartment division - maximum glass diameter Ø99mm.

The glass basket with dimensions 500 x 500 has an inner height of 120 mm. Glasses with a height of up to 120 mm can fit in this basket. Thanks to the open basket construction, washing water and drying air have very good access to glassware and porcelain. The dishwasher baskets thus achieve an optimal washing result and a faster drying process. The bottom is additionally reinforced, allowing the basket to rotate in a basket transport machine with transport hooks. Transoplast's glass basket is exceptionally durable and has the best references in the market.