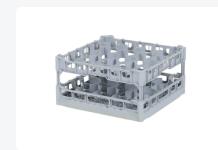

# Glass basket 500x500mm - maximum glass height 240 mm - with gray 20compartment division - maximum glass diameter 99mm

### **Product specifications**

| External dimensions (Lx W x H)  | 500 × 500 × 280 mm                                                                                                          |
|---------------------------------|-----------------------------------------------------------------------------------------------------------------------------|
| Color                           | Grey                                                                                                                        |
| Material                        | PP                                                                                                                          |
| Bottom                          | Open and extra reinforced, making it suitable for high loads and for use in basket transport machines with transport hooks. |
| Sidewalls                       | Open, for optimal washing results and a faster drying process                                                               |
| Handles                         | 4-sided - open, for added wearing comfort                                                                                   |
| European Article Number         | 7424901366387                                                                                                               |
| Maximum glass height            | 240                                                                                                                         |
| Maximum Ø glass                 | 99                                                                                                                          |
| Internal dimensions (L x W x H) | 465 × 465 × 240 mm                                                                                                          |
|                                 |                                                                                                                             |

## **Description**

The glass basket 50.NKG.121.215245.20F consists of a gray base basket with a gray 20-compartment division - maximum glass diameter Ø99mm.

The glass basket with dimensions 500 x 500 has an inner height of 120 mm. Glasses with a height of up to 120 mm can fit in this basket. Thanks to the open basket construction, washing water and drying air have very good access to glassware and porcelain. The dishwasher baskets thus achieve an optimal washing result and a faster drying process. The bottom is additionally reinforced, allowing the basket to rotate in a basket transport machine with transport hooks. Transoplast's glass basket is exceptionally durable and has the best references in the market.