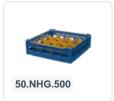

# Glass basket 500x500mm - maximum glass height 240 mm - with green 6x6 compartment division - maximum glass diameter 74mm

#### **Product specifications**

| External dimensions (Lx W x H)  | 500 × 500 × 280 mm                                                                                                          |
|---------------------------------|-----------------------------------------------------------------------------------------------------------------------------|
| Color                           | Grey                                                                                                                        |
| Material                        | PP                                                                                                                          |
| Bottom                          | Open and extra reinforced, making it suitable for high loads and for use in basket transport machines with transport hooks. |
| Sidewalls                       | Open, for optimal washing results and a faster drying process                                                               |
| Handles                         | 4-sided - open, for added wearing comfort                                                                                   |
| European Article Number         | 7424901366387                                                                                                               |
| Maximum glass height            | 240                                                                                                                         |
| Maximum Ø glass                 | 74                                                                                                                          |
| Internal dimensions (L x W x H) | 465 × 465 × 240 mm                                                                                                          |
|                                 |                                                                                                                             |

## **Description**

The glass basket 50.NKG.121.215245.6X6 consists of a gray base basket with a green 6x6 compartment division and a top edge with compartment division - maximum glass diameter Ø74mm.

The glass basket with dimensions 500 x 500 has an inner height of 240 mm. Glasses with a height of up to 240 mm can fit in this basket. Thanks to the open basket construction, washing water and drying air have very good access to glassware and porcelain. The dishwasher baskets thus achieve an optimal washing result and a faster drying process. The bottom is additionally reinforced, allowing the basket to rotate in a basket transport machine with transport hooks. Transoplast's glass basket is exceptionally durable and has the best references in the market.