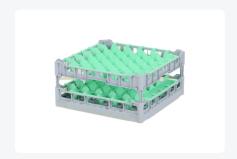

# Glass basket 500x500mm - maximum glass height 240 mm - with green 6x6 compartment division - maximum glass diameter 74mm

#### **Product specifications**

| External dimensions (Lx W x H)  | 500 × 500 × 280 mm                                                                                                          |
|---------------------------------|-----------------------------------------------------------------------------------------------------------------------------|
| Color                           | Grey                                                                                                                        |
| Material                        | PP                                                                                                                          |
| Bottom                          | Open and extra reinforced, making it suitable for high loads and for use in basket transport machines with transport hooks. |
| Sidewalls                       | Open, for optimal washing results and a faster drying process                                                               |
| Handles                         | 4-sided - open, for added wearing comfort                                                                                   |
| European Article Number         | 7424901366387                                                                                                               |
| Maximum glass height            | 240                                                                                                                         |
| Maximum Ø glass                 | 74                                                                                                                          |
| Internal dimensions (L x W x H) | 465 × 465 × 240 mm                                                                                                          |
|                                 |                                                                                                                             |

## **Description**

The glass basket 50.NKG.121.215245.6X6 consists of a gray base basket with a green 6x6 compartment division and a top edge with compartment division - maximum glass diameter Ø74mm.

The glass basket with dimensions 500 x 500 has an inner height of 240 mm. Glasses with a height of up to 240 mm can fit in this basket. Thanks to the open basket construction, washing water and drying air have very good access to glassware and porcelain. The dishwasher baskets thus achieve an optimal washing result and a faster drying process. The bottom is additionally reinforced, allowing the basket to rotate in a basket transport machine with transport hooks. Transoplast's glass basket is exceptionally durable and has the best references in the market.