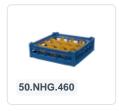

# Glass basket 500x500mm - maximum glass height 240 mm - with green 6x6 compartment division - maximum glass diameter 74mm

#### **Product specifications**

| External dimensions (Lx W x H)  | 500 × 500 × 280 mm                                                                                                          |
|---------------------------------|-----------------------------------------------------------------------------------------------------------------------------|
| Color                           | Grey                                                                                                                        |
| Material                        | PP                                                                                                                          |
| Bottom                          | Open and extra reinforced, making it suitable for high loads and for use in basket transport machines with transport hooks. |
| Sidewalls                       | Open, for optimal washing results and a faster drying process                                                               |
| Handles                         | 4-sided - open, for added wearing comfort                                                                                   |
| European Article Number         | 7424901366387                                                                                                               |
| Maximum glass height            | 240                                                                                                                         |
| Maximum Ø glass                 | 74                                                                                                                          |
| Internal dimensions (L x W x H) | 465 × 465 × 240 mm                                                                                                          |
|                                 |                                                                                                                             |

### **Properties**

Our baskets guarantee safe transport and efficient storage of your glassware and tableware.

The open design of the basket ensures optimal washing results.

Determine the appropriate basket layout and height easily with the size chart. Request a size chart by calling or filling out our contact form.

The basket has 4-sided receptacles for color clips (see accessories).

Color clips can be clicked into the basket on all four sides, for example, to indicate contents.

Suitable for use in basket transport machines with transport hooks.

## **Description**

The glass basket 50.NKG.121.215245.6X6 consists of a gray base basket with a green 6x6 compartment division and a top edge with compartment division - maximum glass diameter Ø74mm.

The glass basket with dimensions 500 x 500 has an inner height of 240 mm. Glasses with a height of up to 240 mm can fit in this basket. Thanks to the open basket construction, washing water and drying air have very good access to glassware and porcelain. The dishwasher baskets thus achieve an optimal washing result and a faster drying process. The bottom is additionally reinforced, allowing the basket to rotate in a basket transport machine with transport hooks. Transoplast's glass basket is exceptionally durable and has the best references in the market.