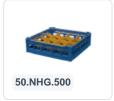

# Glass basket 500x500mm - maximum glass height 240 mm - with yellow 4x4 compartment division - maximum glass diameter 113mm

### **Product specifications**

| External dimensions (Lx W x H)  | 500 × 500 × 280 mm                                                                                                          |
|---------------------------------|-----------------------------------------------------------------------------------------------------------------------------|
| Color                           | Grey                                                                                                                        |
| Material                        | PP                                                                                                                          |
| Bottom                          | Open and extra reinforced, making it suitable for high loads and for use in basket transport machines with transport hooks. |
| Sidewalls                       | Open, for optimal washing results and a faster drying process                                                               |
| Handles                         | 4-sided - open, for added wearing comfort                                                                                   |
| European Article Number         | 7424901366387                                                                                                               |
| Maximum glass height            | 240                                                                                                                         |
| Maximum Ø glass                 | 113                                                                                                                         |
| Internal dimensions (L x W x H) | 465 × 465 × 240 mm                                                                                                          |
|                                 |                                                                                                                             |

## **Description**

The glass basket 50.NKG.121.215245.4X4L consists of a gray base basket with a yellow compartment division 4x4 - maximum glass diameter Ø113mm.

The glass basket with dimensions 500 x 500 has an inner height of 120 mm. Glasses with a height of up to 120 mm can fit in this basket. Thanks to the open basket construction, washing water and drying air have very good access to glassware and porcelain. The dishwasher baskets thus achieve an optimal washing result and a faster drying process. The bottom is additionally reinforced, allowing the basket to rotate in a basket transport machine with transport hooks. Transoplast's glass baskets are exceptionally durable and have the best references in the market.