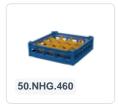

# Glass basket 500x500mm - maximum glass height 240 mm - with yellow 4x4 compartment division - maximum glass diameter 113mm

### **Product specifications**

| External dimensions (Lx W x H)  | 500 × 500 × 280 mm                                                                                                          |
|---------------------------------|-----------------------------------------------------------------------------------------------------------------------------|
| Color                           | Grey                                                                                                                        |
| Material                        | PP                                                                                                                          |
| Bottom                          | Open and extra reinforced, making it suitable for high loads and for use in basket transport machines with transport hooks. |
| Sidewalls                       | Open, for optimal washing results and a faster drying process                                                               |
| Handles                         | 4-sided - open, for added wearing comfort                                                                                   |
| European Article Number         | 7424901366387                                                                                                               |
| Maximum glass height            | 240                                                                                                                         |
| Maximum Ø glass                 | 113                                                                                                                         |
| Internal dimensions (L x W x H) | 465 × 465 × 240 mm                                                                                                          |
|                                 |                                                                                                                             |

## **Description**

The glass basket 50.NKG.121.215245.4X4L consists of a gray base basket with a yellow compartment division 4x4 - maximum glass diameter Ø113mm.

The glass basket with dimensions 500 x 500 has an inner height of 120 mm. Glasses with a height of up to 120 mm can fit in this basket. Thanks to the open basket construction, washing water and drying air have very good access to glassware and porcelain. The dishwasher baskets thus achieve an optimal washing result and a faster drying process. The bottom is additionally reinforced, allowing the basket to rotate in a basket transport machine with transport hooks. Transoplast's glass baskets are exceptionally durable and have the best references in the market.