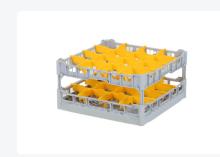

# Glass basket 500x500mm - maximum glass height 240 mm - with yellow 4x4 compartment division - maximum glass diameter 113mm

### **Product specifications**

| External dimensions (Lx W x H)  | 500 × 500 × 280 mm                                                                                                          |
|---------------------------------|-----------------------------------------------------------------------------------------------------------------------------|
| Color                           | Grey                                                                                                                        |
| Material                        | PP                                                                                                                          |
| Bottom                          | Open and extra reinforced, making it suitable for high loads and for use in basket transport machines with transport hooks. |
| Sidewalls                       | Open, for optimal washing results and a faster drying process                                                               |
| Handles                         | 4-sided - open, for added wearing comfort                                                                                   |
| European Article Number         | 7424901366387                                                                                                               |
| Maximum glass height            | 240                                                                                                                         |
| Maximum Ø glass                 | 113                                                                                                                         |
| Internal dimensions (L x W x H) | 465 × 465 × 240 mm                                                                                                          |
|                                 |                                                                                                                             |

## **Description**

The glass basket 50.NKG.121.215245.4X4L consists of a gray base basket with a yellow compartment division 4x4 - maximum glass diameter Ø113mm.

The glass basket with dimensions 500 x 500 has an inner height of 120 mm. Glasses with a height of up to 120 mm can fit in this basket. Thanks to the open basket construction, washing water and drying air have very good access to glassware and porcelain. The dishwasher baskets thus achieve an optimal washing result and a faster drying process. The bottom is additionally reinforced, allowing the basket to rotate in a basket transport machine with transport hooks. Transoplast's glass baskets are exceptionally durable and have the best references in the market.