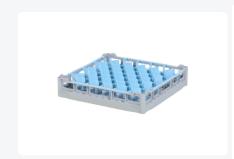

# Glass basket 500x500mm - maximum glass height 73 mm - with blue 44compartment partition - maximum glass diameter 67mm

# **Description**

The glass basket 50.NKG.100.44V consists of a gray base basket with a blue 44-compartment partition. The maximum glass diameter determines which partition is suitable. Measure the widest point of the glass for this. Note: the widest point of the glass is not always at the top or bottom.

The glass basket with dimensions 500 x 500 x H 100 mm has an inner height of 73 mm. Glasses with a height of up to 73 mm can fit in this basket, such as shot glasses and whiskey glasses. The basket is also suitable for coffee cups and soup bowls. Due to the open basket construction, washing water and drying air have very good access to glassware and porcelain. The dishwasher baskets thus achieve an optimal washing result and a faster drying process. The bottom is additionally reinforced, allowing the basket to rotate in a basket transport machine with transport hooks. Transoplast's glass baskets are exceptionally durable and have the best references in the market.