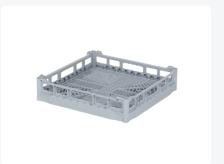

# **Product specifications**

| External dimensions ( L x W x H) | 500 × 500 × 100 mm                                                                                                          |
|----------------------------------|-----------------------------------------------------------------------------------------------------------------------------|
| Temperature range                | -15°C to + 90°C                                                                                                             |
| Color                            | Grey                                                                                                                        |
| Material                         | PP                                                                                                                          |
| Bottom                           | Open and extra reinforced, making it suitable for high loads and for use in basket transport machines with transport hooks. |
| Sidewalls                        | Open, for optimal washing results and a faster drying process                                                               |
| Handles                          | 4-sided - open, for added wearing comfort                                                                                   |
| European Article Number          | 7424901366387                                                                                                               |
| Gripping aperture size           | 1                                                                                                                           |
| Maximum glass height             | 73                                                                                                                          |
| Maximum Ø glass                  | 67                                                                                                                          |
| Internal dimensions (L x W x H)  | 465 × 465 × 73 mm                                                                                                           |
|                                  |                                                                                                                             |

The glass basket with dimensions 500 x 500 x H 100 mm has an inner height of 73 mm. Glasses with a height of up to 73 mm can fit in this basket, such as shot glasses and whiskey glasses. The basket is also suitable for coffee cups and soup bowls. Due to the open basket construction, washing water and drying air have very good access to glassware and porcelain. The dishwasher baskets thus achieve an optimal washing result and a faster drying process. The bottom is additionally reinforced, allowing the basket to rotate in a basket transport machine with transport hooks. Transoplast's glass baskets are exceptionally durable and have the best references in the market.