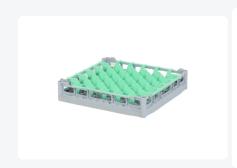

# Glass basket 500x500mm - maximum glass height 73 mm - with green 6x6 compartmentalization - maximum glass Ø 74mm

# **Description**

The glass basket 50.NKG.100.6x6 consists of a gray base basket with a green 6x6 compartmentalization. The maximum diameter of the glass determines which compartmentalization is suitable. Measure the widest point of the glass for this purpose. Note: the widest point of the glass is not always at the top or bottom.

The glass basket with dimensions of 500 x 500 x H 100 mm has an internal height of 73 mm. Glasses with a height of up to 73 mm can fit in this basket, such as shot glasses and whiskey glasses. The basket is also suitable for coffee cups and soup bowls. Due to the open basket design, washing water and drying air have very good access to glassware and porcelain. The dishwasher baskets thus achieve optimal washing results and a faster drying process. Moreover, the bottom is specially reinforced, allowing the basket to rotate in a basket transport machine with transport hooks. Transoplast glass baskets are exceptionally durable and have the best references in the market.