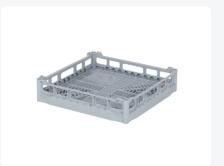

# **Product specifications**

| External dimensions ( L x W x H) | 500 × 500 × 100 mm                                                                                                          |
|----------------------------------|-----------------------------------------------------------------------------------------------------------------------------|
| Temperature range                | -15°C to + 90°C                                                                                                             |
| Color                            | Grey                                                                                                                        |
| Material                         | PP                                                                                                                          |
| Bottom                           | Open and extra reinforced, making it suitable for high loads and for use in basket transport machines with transport hooks. |
| Sidewalls                        | Open, for optimal washing results and a faster drying process                                                               |
| Handles                          | 4-sided - open, for added wearing comfort                                                                                   |
| European Article Number          | 7424901366387                                                                                                               |
| Gripping aperture size           | 1                                                                                                                           |
| Maximum glass height             | 73                                                                                                                          |
| Maximum Ø glass                  | 63                                                                                                                          |
| Internal dimensions (L x W x H)  | 465 × 465 × 73 mm                                                                                                           |
|                                  |                                                                                                                             |

The glass basket with dimensions 500 x 500 x H 100 mm has an inner height of 73 mm. Glasses with a height of up to 73 mm can fit in this basket, such as shot glasses and whiskey glasses. The basket is also suitable for coffee cups and soup bowls. Due to the open basket construction, washing water and drying air have very good access to glassware and porcelain. The dishwasher baskets thus achieve an optimal washing result and a faster drying process. The bottom is additionally reinforced, allowing the basket to rotate in a basket transport machine with transport hooks. Transoplast's glass baskets are exceptionally durable and have the best references in the market.