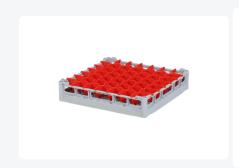

# Glass basket 500x500mm - maximum glass height 73 mm - with red 7x7 compartment division - maximum glass diameter 63mm

# **Description**

The glass basket 50.NKG.100.7x7 consists of a gray base basket with a red 7x7 compartment division. The maximum glass diameter determines which division is suitable. Measure the widest point of the glass for this. Note: the widest point of the glass is not always at the top or bottom.

The glass basket with dimensions 500 x 500 x H 100 mm has an inner height of 73 mm. Glasses with a height of up to 73 mm can fit in this basket, such as shot glasses and whiskey glasses. The basket is also suitable for coffee cups and soup bowls. Due to the open basket construction, washing water and drying air have very good access to glassware and porcelain. The dishwasher baskets thus achieve an optimal washing result and a faster drying process. The bottom is additionally reinforced, allowing the basket to rotate in a basket transport machine with transport hooks. Transoplast's glass baskets are exceptionally durable and have the best references in the market.