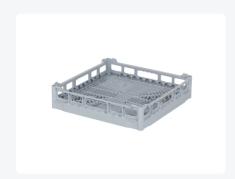

# Glass basket 500x500mm - maximum glass height 73 mm - without compartmentalization - grey

### **Product specifications**

| External dimensions ( L x W x H) | 500 × 500 × 100 mm                                                                                                          |
|----------------------------------|-----------------------------------------------------------------------------------------------------------------------------|
| Color                            | Grey                                                                                                                        |
| Material                         | PP                                                                                                                          |
| Bottom                           | Open and extra reinforced, making it suitable for high loads and for use in basket transport machines with transport hooks. |
| Sidewalls                        | Open, for optimal washing results and a faster drying process                                                               |
| Handles                          | 4-sided - open, for added wearing comfort                                                                                   |
| European Article Number          | 7424901366387                                                                                                               |
| Maximum glass height             | 73                                                                                                                          |
| Internal dimensions (L x W x H)  | 465 × 465 × 72 mm                                                                                                           |

The glass basket with dimensions of 500 x 500 x H 100 mm has an inner height of 72 mm. Glasses with a height of up to 72 mm can fit in this basket, such as shot glasses and whiskey glasses. The basket is also suitable for coffee cups and soup bowls. Due to the open basket design, washing water and drying air have excellent access to glassware and porcelain. The dishwashing baskets thus achieve optimal washing results and a faster drying process. The bottom is also specially reinforced, allowing the basket to rotate in a basket transport machine with transport hooks. Transoplast glass baskets are exceptionally durable and have the best references in the market.