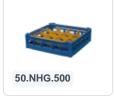

# Glass basket 500x500mm - maximum glass height 73 mm - without compartmentalization - grey

### **Product specifications**

| External dimensions ( L x W x H) | 500 × 500 × 100 mm                                                                                                          |
|----------------------------------|-----------------------------------------------------------------------------------------------------------------------------|
| Color                            | Grey                                                                                                                        |
| Material                         | PP                                                                                                                          |
| Bottom                           | Open and extra reinforced, making it suitable for high loads and for use in basket transport machines with transport hooks. |
| Sidewalls                        | Open, for optimal washing results and a faster drying process                                                               |
| Handles                          | 4-sided - open, for added wearing comfort                                                                                   |
| European Article Number          | 7424901366387                                                                                                               |
| Maximum glass height             | 73                                                                                                                          |
| Internal dimensions (L x W x H)  | 465 × 465 × 72 mm                                                                                                           |

The glass basket with dimensions of 500 x 500 x H 100 mm has an inner height of 72 mm. Glasses with a height of up to 72 mm can fit in this basket, such as shot glasses and whiskey glasses. The basket is also suitable for coffee cups and soup bowls. Due to the open basket design, washing water and drying air have excellent access to glassware and porcelain. The dishwashing baskets thus achieve optimal washing results and a faster drying process. The bottom is also specially reinforced, allowing the basket to rotate in a basket transport machine with transport hooks. Transoplast glass baskets are exceptionally durable and have the best references in the market.