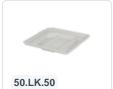

# Glass basket 500x500mm - maximum glass height 73 mm - without compartmentalization - grey

### **Product specifications**

| External dimensions ( L x W x H) | 500 × 500 × 100 mm                                                                                                          |
|----------------------------------|-----------------------------------------------------------------------------------------------------------------------------|
| Color                            | Grey                                                                                                                        |
| Material                         | PP                                                                                                                          |
| Bottom                           | Open and extra reinforced, making it suitable for high loads and for use in basket transport machines with transport hooks. |
| Sidewalls                        | Open, for optimal washing results and a faster drying process                                                               |
| Handles                          | 4-sided - open, for added wearing comfort                                                                                   |
| European Article Number          | 7424901366387                                                                                                               |
| Maximum glass height             | 73                                                                                                                          |
| Internal dimensions (L x W x H)  | 465 × 465 × 72 mm                                                                                                           |

The glass basket with dimensions of 500 x 500 x H 100 mm has an inner height of 72 mm. Glasses with a height of up to 72 mm can fit in this basket, such as shot glasses and whiskey glasses. The basket is also suitable for coffee cups and soup bowls. Due to the open basket design, washing water and drying air have excellent access to glassware and porcelain. The dishwashing baskets thus achieve optimal washing results and a faster drying process. The bottom is also specially reinforced, allowing the basket to rotate in a basket transport machine with transport hooks. Transoplast glass baskets are exceptionally durable and have the best references in the market.