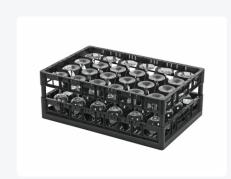

# Glass basket 600 x 400 mm - for 24 glasses with maximum Ø88mm

### **Properties**

The depicted basket variant is equipped with a top frame, assembled with tube extenders.

Exclusive color variant designed for the event sector.

The BLACK LINE glass basket features a 24-compartment division, both in the base basket and in the top frame. Maximum glass diameter: 88 mm.

## **Description**

Clixrack glass basket/dishwasher basket (600 x 400 mm) from the BLACK LINE series. Exclusive color variant with the desired appearance for use in the event sector. Equipped with top edge and assembled with tube extenders. Featuring compartments for 24 glasses (max. Ø 88 mm), both in the base basket and in the top edge. The basket is precisely adjusted to the height of the glassware, ranging from 110 to 230 mm. Clixrack baskets have receptacles on all 4 sides for color clips for labeling or indicating contents. Clixrack baskets are stable and stackable with each other, as well as with other Euro-standard crates and containers. Thanks to their Euro-standard size, they fit perfectly on mobile bases, roll containers, or (plastic) pallets. With appropriate plastic dividers, Clixrack baskets protect fragile contents effectively. The open construction of the basket ensures optimal rinsing results and faster drying. In short: cost-effective cleaning, secure transportation, and space-saving storage of glassware and tableware can now be achieved with a single basket.