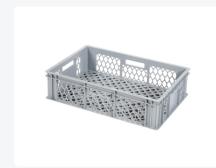

# Glass crate BASIC - 600 x 400 x H 154 mm

#### **Product specifications**

| Weight (kg)                      | 1,45 kg                |
|----------------------------------|------------------------|
| External dimensions ( L x W x H) | 600 × 400 × 154 mm     |
| Temperature range                | -40°C to +70°C         |
| Capacity                         | 29 liter               |
| Color                            | Grey                   |
| Material                         | HDPE                   |
| Bottom                           | Perforated, reinforced |
| Sidewalls                        | Perforated             |
| Handles                          | Open (four openings)   |
| European Article Number          | 7424903331390          |
| Colorcode                        | RAL 7040               |
| Internal dimensions (L x W x H)  | 568 × 368 × 140 mm     |

#### **Description**

Plastic stackable crate measuring 600 x 400 mm with a height, including the reinforced bottom, of 154 mm. This robust gray stackable crate is made of food-safe plastic and equipped with a reinforced bottom and four open handles. The side walls and bottom are coarsely perforated, ensuring optimal ventilation of the crate's contents. Ideal for applications in the (industrial) food sector, textile industry, hospitality, and bakeries. Equipped with a compartment divider, the stackable crate serves as an ideal glass crate. Even under serious challenges like heavy loads and extreme conditions, this stackable container continues to function optimally. The bottom's deformation is nearly negligible. The stackable crate is certainly suitable for other purposes as well. Thanks to its Euro standard size, it perfectly stacks with other Euro standard crates and boxes, and can be transported on standardized pallets, roll containers, and mobile bases without losing space.