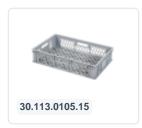

# Glass crate BASIC - 600 x 400 x H 154 mm

#### **Product specifications**

| Weight (kg)                      | 1,45 kg                |
|----------------------------------|------------------------|
| External dimensions ( L x W x H) | 600 × 400 × 154 mm     |
| Temperature range                | -40°C to +70°C         |
| Capacity                         | 29 liter               |
| Color                            | Grey                   |
| Material                         | HDPE                   |
| Bottom                           | Perforated, reinforced |
| Sidewalls                        | Perforated             |
| Handles                          | Open (four openings)   |
| European Article Number          | 7424903331390          |
| Colorcode                        | RAL 7040               |
| Internal dimensions (L x W x H)  | 568 × 368 × 140 mm     |

#### **Description**

Plastic stackable crate measuring 600 x 400 mm with a height, including the reinforced bottom, of 154 mm. This robust gray stackable crate is made of food-safe plastic and equipped with a reinforced bottom and four open handles. The side walls and bottom are coarsely perforated, ensuring optimal ventilation of the crate's contents. Ideal for applications in the (industrial) food sector, textile industry, hospitality, and bakeries. Equipped with a compartment divider, the stackable crate serves as an ideal glass crate. Even under serious challenges like heavy loads and extreme conditions, this stackable container continues to function optimally. The bottom's deformation is nearly negligible. The stackable crate is certainly suitable for other purposes as well. Thanks to its Euro standard size, it perfectly stacks with other Euro standard crates and boxes, and can be transported on standardized pallets, roll containers, and mobile bases without losing space.