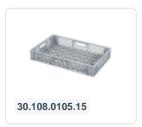

# Glass crate BASIC - 600 x 400 x H 154 mm

#### **Product specifications**

| Weight (kg)                      | 1,45 kg                |
|----------------------------------|------------------------|
| External dimensions ( L x W x H) | 600 × 400 × 154 mm     |
| Temperature range                | -40°C to +70°C         |
| Capacity                         | 29 liter               |
| Color                            | Grey                   |
| Material                         | HDPE                   |
| Bottom                           | Perforated, reinforced |
| Sidewalls                        | Perforated             |
| Handles                          | Open (four openings)   |
| European Article Number          | 7424903331390          |
| Colorcode                        | RAL 7040               |
| Internal dimensions (L x W x H)  | 568 × 368 × 140 mm     |

#### **Description**

Plastic stackable crate measuring 600 x 400 mm with a height, including the reinforced bottom, of 154 mm. This robust gray stackable crate is made of food-safe plastic and equipped with a reinforced bottom and four open handles. The side walls and bottom are coarsely perforated, ensuring optimal ventilation of the crate's contents. Ideal for applications in the (industrial) food sector, textile industry, hospitality, and bakeries. Equipped with a compartment divider, the stackable crate serves as an ideal glass crate. Even under serious challenges like heavy loads and extreme conditions, this stackable container continues to function optimally. The bottom's deformation is nearly negligible. The stackable crate is certainly suitable for other purposes as well. Thanks to its Euro standard size, it perfectly stacks with other Euro standard crates and boxes, and can be transported on standardized pallets, roll containers, and mobile bases without losing space.