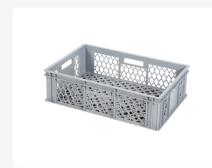

# Glass crate BASIC - 600 x 400 x H 171 mm

#### **Product specifications**

| Weight (kg)                      | 1,5 kg                 |
|----------------------------------|------------------------|
| External dimensions ( L x W x H) | 600 × 400 × 171 mm     |
| Temperature range                | -40°C to +70°C         |
| Capacity                         | 33 liter               |
| Color                            | Grey                   |
| Material                         | HDPE                   |
| Bottom                           | Perforated, reinforced |
| Sidewalls                        | Perforated             |
| Handles                          | Open (four openings)   |
| European Article Number          | 7424912636677          |
| Colorcode                        | RAL 7040               |
| Internal dimensions (L x W x H)  | 568 × 368 × 158 mm     |

#### **Description**

Stackable crate 600 x 400 mm made of food-grade plastic. A real powerhouse! Designed with coarsely perforated side walls and bottom for optimal ventilation of contents. The grey stackable crate is highly suitable as a bread crate in bakeries, but also excellent for use in the (industrial) food sector, textile industry, and hospitality. Equipped with compartmentalization, the stackable crate is an ideal glass crate. The bottom and side walls are reinforced. Even under heavy loads and extreme conditions, the bottom's deformation is nearly negligible. Due to its construction and material composition, it's a reliable crate for many applications. The stackable crate is versatile, partly due to its standardized dimensions. The 600 x 400 mm stackable crate perfectly combines with other Euro standard stackable bins and crates, as well as with standardized pallets, roll containers, and mobile bases.