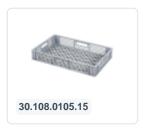

# Glass crate BASIC - 600 x 400 x H 171 mm

#### **Product specifications**

| Weight (kg)                      | 1,5 kg                 |
|----------------------------------|------------------------|
| External dimensions ( L x W x H) | 600 × 400 × 171 mm     |
| Temperature range                | -40°C to +70°C         |
| Capacity                         | 33 liter               |
| Color                            | Grey                   |
| Material                         | HDPE                   |
| Bottom                           | Perforated, reinforced |
| Sidewalls                        | Perforated             |
| Handles                          | Open (four openings)   |
| European Article Number          | 7424912636677          |
| Colorcode                        | RAL 7040               |
| Internal dimensions (L x W x H)  | 568 × 368 × 158 mm     |

#### **Description**

Stackable crate 600 x 400 mm made of food-grade plastic. A real powerhouse! Designed with coarsely perforated side walls and bottom for optimal ventilation of contents. The grey stackable crate is highly suitable as a bread crate in bakeries, but also excellent for use in the (industrial) food sector, textile industry, and hospitality. Equipped with compartmentalization, the stackable crate is an ideal glass crate. The bottom and side walls are reinforced. Even under heavy loads and extreme conditions, the bottom's deformation is nearly negligible. Due to its construction and material composition, it's a reliable crate for many applications. The stackable crate is versatile, partly due to its standardized dimensions. The 600 x 400 mm stackable crate perfectly combines with other Euro standard stackable bins and crates, as well as with standardized pallets, roll containers, and mobile bases.