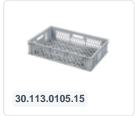

# Glass crate BASIC - 600 x 400 x H 171 mm

#### **Product specifications**

| Weight (kg)                      | 1,5 kg                 |
|----------------------------------|------------------------|
| External dimensions ( L x W x H) | 600 × 400 × 171 mm     |
| Temperature range                | -40°C to +70°C         |
| Capacity                         | 33 liter               |
| Color                            | Grey                   |
| Material                         | HDPE                   |
| Bottom                           | Perforated, reinforced |
| Sidewalls                        | Perforated             |
| Handles                          | Open (four openings)   |
| European Article Number          | 7424912636677          |
| Colorcode                        | RAL 7040               |
| Internal dimensions (L x W x H)  | 568 × 368 × 158 mm     |

#### **Description**

Stackable crate 600 x 400 mm made of food-grade plastic. A real powerhouse! Designed with coarsely perforated side walls and bottom for optimal ventilation of contents. The grey stackable crate is highly suitable as a bread crate in bakeries, but also excellent for use in the (industrial) food sector, textile industry, and hospitality. Equipped with compartmentalization, the stackable crate is an ideal glass crate. The bottom and side walls are reinforced. Even under heavy loads and extreme conditions, the bottom's deformation is nearly negligible. Due to its construction and material composition, it's a reliable crate for many applications. The stackable crate is versatile, partly due to its standardized dimensions. The 600 x 400 mm stackable crate perfectly combines with other Euro standard stackable bins and crates, as well as with standardized pallets, roll containers, and mobile bases.