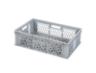

# Glass crate BASIC - 600 x 400 x H 280 mm

### **Properties**

| Food-safe bread crate / stacking crate         |
|------------------------------------------------|
| Ideal for bakeries                             |
| Equipped with reinforced side walls and bottom |
| Features coarse perforated walls               |
| Has four open handles                          |

### **Description**

Stackable crate in Euronorm format 600 x 400 mm with a reinforced bottom. This grey stackable crate has a perforated bottom and perforated side walls and is made of food-grade plastic. Thanks to the reinforced bottom and perforated side walls, providing optimal ventilation for the contents, this stackable crate is highly suitable for applications in the (industrial) food sector, textile industry, hospitality, and bakeries. Due to the reinforced bottom, the deflection is almost negligible even under heavy loads and extreme conditions. With its robust construction and standardized dimensions, this is an efficient stackable crate for various applications. The stackable crate perfectly integrates with other Euronorm stackable containers and crates, as well as standardized pallets, roll containers, and mobile bases.