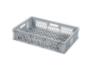

# Glass crate BASIC - 600 x 400 x H 280 mm

### **Properties**

| Food-safe bread crate / stacking crate         |
|------------------------------------------------|
| Ideal for bakeries                             |
| Equipped with reinforced side walls and bottom |
| Features coarse perforated walls               |
| Has four open handles                          |

### **Description**

Stackable crate in Euronorm format 600 x 400 mm with a reinforced bottom. This grey stackable crate has a perforated bottom and perforated side walls and is made of food-grade plastic. Thanks to the reinforced bottom and perforated side walls, providing optimal ventilation for the contents, this stackable crate is highly suitable for applications in the (industrial) food sector, textile industry, hospitality, and bakeries. Due to the reinforced bottom, the deflection is almost negligible even under heavy loads and extreme conditions. With its robust construction and standardized dimensions, this is an efficient stackable crate for various applications. The stackable crate perfectly integrates with other Euronorm stackable containers and crates, as well as standardized pallets, roll containers, and mobile bases.