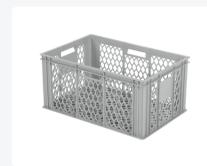

# Glass crate BASIC - 600 x 400 x H 280 mm

### **Product specifications**

| Weight (kg)                      | 2 kg                                                |
|----------------------------------|-----------------------------------------------------|
| External dimensions ( L x W x H) | 600 × 400 × 280 mm                                  |
| Temperature range                | -40°C to +70°C                                      |
| Capacity                         | 57 liter                                            |
| Material                         | HDPE                                                |
| Bottom                           | Perforated, reinforced (base implementation no. 15) |
| Sidewalls                        | Perforated                                          |
| Handles                          | Open (four openings)                                |
| European Article Number          | 7424906218216                                       |
| Colorcode                        | RAL 7040                                            |
| Internal dimensions (L x W x H)  | 568 × 368 × 271 mm                                  |

### **Properties**

| Food-safe bread crate / stacking crate         |
|------------------------------------------------|
| Ideal for bakeries                             |
| Equipped with reinforced side walls and bottom |
| Features coarse perforated walls               |
| Has four open handles                          |

### **Description**

Stackable crate in Euronorm format 600 x 400 mm with a reinforced bottom. This grey stackable crate has a perforated bottom and perforated side walls and is made of food-grade plastic. Thanks to the reinforced bottom and perforated side walls, providing optimal ventilation for the contents, this stackable crate is highly suitable for applications in the (industrial) food sector, textile industry, hospitality, and bakeries. Due to the reinforced bottom, the deflection is almost negligible even under heavy loads and extreme conditions. With its robust construction and standardized dimensions, this is an efficient stackable crate for various applications. The stackable crate perfectly integrates with other Euronorm stackable containers and crates, as well as standardized pallets, roll containers, and mobile bases.