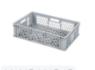

# Glass crate BASIC - 600 x 400 x H 280 mm

### **Properties**

| Food-safe bread crate / stacking crate         |
|------------------------------------------------|
| Ideal for bakeries                             |
| Equipped with reinforced side walls and bottom |
| Features coarse perforated walls               |
| Has four open handles                          |

### **Description**

Stackable crate in Euronorm format 600 x 400 mm with a reinforced bottom. This grey stackable crate has a perforated bottom and perforated side walls and is made of food-grade plastic. Thanks to the reinforced bottom and perforated side walls, providing optimal ventilation for the contents, this stackable crate is highly suitable for applications in the (industrial) food sector, textile industry, hospitality, and bakeries. Due to the reinforced bottom, the deflection is almost negligible even under heavy loads and extreme conditions. With its robust construction and standardized dimensions, this is an efficient stackable crate for various applications. The stackable crate perfectly integrates with other Euronorm stackable containers and crates, as well as standardized pallets, roll containers, and mobile bases.