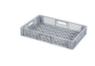

# Glass crate BASIC - 600 x 400 x H 280 mm

### **Product specifications**

| Weight (kg)                      | 2 kg                                                |
|----------------------------------|-----------------------------------------------------|
| External dimensions ( L x W x H) | 600 × 400 × 280 mm                                  |
| Temperature range                | -40°C to +70°C                                      |
| Capacity                         | 57 liter                                            |
| Material                         | HDPE                                                |
| Bottom                           | Perforated, reinforced (base implementation no. 15) |
| Sidewalls                        | Perforated                                          |
| Handles                          | Open (four openings)                                |
| European Article Number          | 7424906218216                                       |
| Colorcode                        | RAL 7040                                            |
| Internal dimensions (L x W x H)  | 568 × 368 × 271 mm                                  |

### **Properties**

| Food-safe bread crate / stacking crate         |
|------------------------------------------------|
| Ideal for bakeries                             |
| Equipped with reinforced side walls and bottom |
| Features coarse perforated walls               |
| Has four open handles                          |

### **Description**

Stackable crate in Euronorm format 600 x 400 mm with a reinforced bottom. This grey stackable crate has a perforated bottom and perforated side walls and is made of food-grade plastic. Thanks to the reinforced bottom and perforated side walls, providing optimal ventilation for the contents, this stackable crate is highly suitable for applications in the (industrial) food sector, textile industry, hospitality, and bakeries. Due to the reinforced bottom, the deflection is almost negligible even under heavy loads and extreme conditions. With its robust construction and standardized dimensions, this is an efficient stackable crate for various applications. The stackable crate perfectly integrates with other Euronorm stackable containers and crates, as well as standardized pallets, roll containers, and mobile bases.