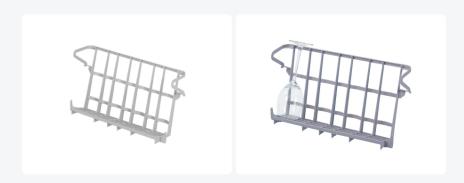

#### **Properties**

| Plastic glass insert rack                                                                |
|------------------------------------------------------------------------------------------|
| Dimensions: 375 x 220 x 74 mm                                                            |
| Suitable as an insert rack for Bistro baskets (order no. 50.R.390 / 50.R.396 / 50.R.400) |
| Clamped into the Bistro basket                                                           |
| Inclined position of the glassware allows water to easily drain from the glasses         |

### **Description**

The plastic glass insert rack, with dimensions of 375x220x74 mm, is designed to serve as an insert rack for glasses in bistro baskets with a size of 400x400 mm. The insert rack is securely clamped into the bistro basket, ensuring that the glassware remains safe and stable during transportation and use. The glasses are placed at an angle on the insert rack, giving them a slight slope. This inclined position allows water to easily drain from the glasses, facilitating efficient cleaning and drying. With this insert rack, glasses can be transported and stored in an organized and safe manner, while simultaneously optimizing the rinsing process for an excellent result.