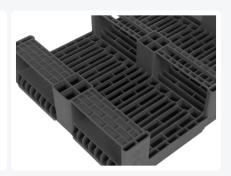

## **Properties**

Roll-in width of the CR2 on the short side: 555 mm

The CR2 runners are ribbed underneath

CR2 pallet may be rolled into on four sides, the short sides too

With cover profile that centres on the underside of the runners, against mutual sliding away of empty