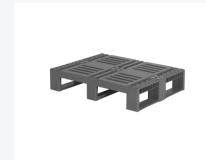

## Half Euro pallet - CR2 - 800 x 600 mm (without rims - 3 runners)

## **Description**

Half Europallet type CR2 (800 x 605 x H 160 mm) - suitable for foodstuffs. Equipped with 3 crosswise pallet runners. Open bottom blocks, ribbed pallet runners. Without raised edges all around and with cover profile for centering empty pallets with each other. Static load capacity is 2000 kg and dynamic load is 500 kg.