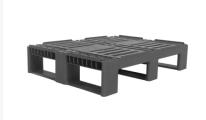

## **Properties**

Roll-in width of the CR2 on the short side: 555 mm

The CR2 runners are ribbed underneath

CR2 pallet may be rolled into on four sides, the short sides too

With cover profile that centres on the underside of the runners, against mutual sliding away of empty

## **Description**

Half Europallet type CR2 (800 x 605 x H 160 mm) - suitable for foodstuffs. Equipped with 3 crosswise pallet runners. Open bottom blocks, ribbed pallet runners. Without raised edges all around and with cover profile for centering empty pallets with each other. Static load capacity is 2000 kg and dynamic load is 500 kg.