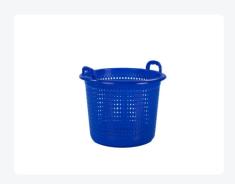

# Industrial basket / washing basket 45 litre - blue

#### **Properties**

Blue industrial basket / laundry basket

Capacity: 45 liters (Ø 480 x H 360 mm)

Finely perforated bottom and side walls

2 molded plastic handle grips in the same blue color as the basket

Suitable for industrial and professional use

Versatile applications, including in the fish industry, vegetable sector, laundries, and heavy-duty settings

Can be used as a centrifuge basket for cleaning vegetables or on fishing vessels.

### Description

Robust basket with dimensions Ø 480 x H360 mm and a capacity of 45 liters. Featuring finely perforated bottom and side walls, and two molded plastic handle grips. Thanks to the bottom rim and stable design, the basket is extremely suitable for industrial use; in the fish industry, vegetable sector, laundries, and other heavy-duty applications. The industrial basket is used, among other things, as a centrifuge basket for cleaning vegetables and also on fishing vessels.