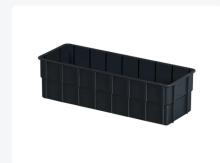

# Insert bin 1/2 - 362 x 131 x H 101 mm - black

## **Product specifications**

| Weight (kg)                      | 0,27 kg            |
|----------------------------------|--------------------|
| External dimensions ( L x W x H) | 362 × 131 × 101 mm |
| Color                            | Black              |
| Material                         | PP                 |
| Bottom                           | Closed             |
| Sidewalls                        | Closed             |
| Internal dimensions (L x W x H)  | 337 × 108 × 99 mm  |

#### **Description**

Black insert tray 1/2 made of food-grade plastic. Dimensions 362 x 131 x H101 mm. The black insert trays are stackable and nestable, saving 50% volume when nested. With insert trays, you can easily create a compartmentalized arrangement in Euro norm stackable bins. These insert trays can be used in stackable bins, lidded bins, and cases with dimensions of 400 x 300 mm and an external height of 120 mm or more. Two insert trays 1/2 can fit lengthwise in a stackable bin measuring 400 x 300 mm. Insert trays are available in various sizes and can be combined with each other in Euro norm stackable bins with dimensions of 400 x 300 mm. This allows you to create a layout that suits the products you want to store. No assembly tools are needed to create a compartmentalized arrangement with insert trays. Simply place the insert trays in the stackable bin. The arrangement is flexible and can be changed at any time, as the insert trays are easily removable. These insert trays are also used in cabinets and drawers. Your items are then organized and easy to locate. The insert trays are not suitable for stackable bins with dimensions of 300 x 200 mm or 600 x 400 mm.