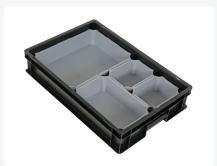

#### **Properties**

Usable as an insert bin in Euronorm 600 x 400 mm stacking bin, from an external height of 120 mm

Insert bins may be stacked together

Insert bins may be subdivided variously

#### **Description**

Food-grade plastic insert bin. Type LIGHT in size 355 x 276 x H 85 mm. Using insert bins allows for easy compartmentalization in Euro-standard stacking bins of 600 x 400 mm. Two insert bins of size 355 x 276 x H 85 mm fit into these stacking bins. These insert bins are suitable for use in 600 x 400 mm stacking bins with an external height starting from 120 mm. They are not suitable for stacking bins measuring 400 x 300 mm or smaller. Insert bins are available in various sizes and can be combined in Euro-standard stacking bins. This allows you to create a layout that suits the products you want to store. No assembly tools are required to create a compartmentalized layout with insert bins. Simply place the insert bins into the stacking bin. The layout is flexible and can be changed at any time. Insert bins, type LIGHT, have a recess in each corner, making them easy to remove. These insert bins are also used in cabinets and drawers, keeping your items organized and easily locatable. Insert bins can be stacked together, both small bins on large ones and large bins on small ones.