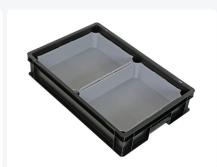

#### **Properties**

Usable as an insert bin in Euronorm 600 x 400 mm stacking bin, from an external height of 120 mm

Insert bins may be stacked together

Insert bins may be subdivided variously

#### **Description**

Food-grade plastic insert bin. Type LIGHT in size 355 x 276 x H 85 mm. Using insert bins allows for easy compartmentalization in Euro-standard stacking bins of 600 x 400 mm. Two insert bins of size 355 x 276 x H 85 mm fit into these stacking bins. These insert bins are suitable for use in 600 x 400 mm stacking bins with an external height starting from 120 mm. They are not suitable for stacking bins measuring 400 x 300 mm or smaller. Insert bins are available in various sizes and can be combined in Euro-standard stacking bins. This allows you to create a layout that suits the products you want to store. No assembly tools are required to create a compartmentalized layout with insert bins. Simply place the insert bins into the stacking bin. The layout is flexible and can be changed at any time. Insert bins, type LIGHT, have a recess in each corner, making them easy to remove. These insert bins are also used in cabinets and drawers, keeping your items organized and easily locatable. Insert bins can be stacked together, both small bins on large ones and large bins on small ones.