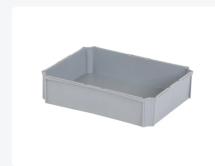

#### **Product specifications**

| Weight (kg)                      | 0,4 kg             |
|----------------------------------|--------------------|
| External dimensions ( L x W x H) | 355 × 276 × 85 mm  |
| Temperature range                | -30°C to +80°C     |
| Capacity                         | 6.8 liter          |
| Color                            | Grey               |
| Material                         | PP                 |
| Bottom                           | Closed             |
| Sidewalls                        | Closed             |
| Handles                          | Internal grab rims |
| European Article Number          | 7424904162139      |
| Internal dimensions (L x W x H)  | 340 × 261 × 79 mm  |

#### **Description**

Food-grade plastic insert bin. Type LIGHT in size 355 x 276 x H 85 mm. Using insert bins allows for easy compartmentalization in Euro-standard stacking bins of 600 x 400 mm. Two insert bins of size 355 x 276 x H 85 mm fit into these stacking bins. These insert bins are suitable for use in 600 x 400 mm stacking bins with an external height starting from 120 mm. They are not suitable for stacking bins measuring 400 x 300 mm or smaller. Insert bins are available in various sizes and can be combined in Euro-standard stacking bins. This allows you to create a layout that suits the products you want to store. No assembly tools are required to create a compartmentalized layout with insert bins. Simply place the insert bins into the stacking bin. The layout is flexible and can be changed at any time. Insert bins, type LIGHT, have a recess in each corner, making them easy to remove. These insert bins are also used in cabinets and drawers, keeping your items organized and easily locatable. Insert bins can be stacked together, both small bins on large ones and large bins on small ones.