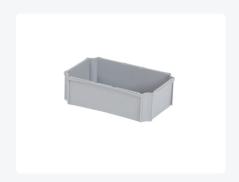

# Insert bin 1/4 - LIGHT - 276 x 177 x H 85 mm

#### **Product specifications**

| Weight (kg)                      | 0,22 kg            |
|----------------------------------|--------------------|
| External dimensions ( L x W x H) | 276 × 177 × 85 mm  |
| Temperature range                | -30°C to +80°C     |
| Capacity                         | 3.2 liter          |
| Color                            | Grey               |
| Material                         | PP                 |
| Bottom                           | Closed             |
| Sidewalls                        | Closed             |
| Handles                          | Internal grab rims |
| European Article Number          | 7424942282202      |
| Internal dimensions (L x W x H)  | 261 × 162 × 79 mm  |
|                                  |                    |

#### **Description**

Insert bin made of food-grade plastic. Type LIGHT sized at 276 x 177 x H 85 mm. Using insert bins allows for easy compartmentalization in Euro-standard stacking bins of 600 x 400 mm. Four insert bins of size 277 x 177 x H 85 mm fit into these stacking bins. These insert bins are suitable for use in 600 x 400 mm stacking bins with an external height starting from 120 mm. Insert bins are available in various sizes and can be combined with each other in Euro-standard stacking bins. This allows you to create a layout that suits the products you want to store without needing assembly tools. Simply place the insert bins into the stacking bin. The layout is flexible and can be changed at any time. Insert bins, type LIGHT, have a cutout in each corner, making them easy to remove. These insert bins are also used in cabinets and drawers, keeping your items organized and easy to locate. Insert bins can be stacked together, both small bins on large ones and large bins on small ones.