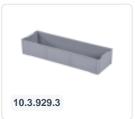

# Insert bin 1/4 - LIGHT - 276 x 177 x H 85 mm

#### **Product specifications**

| Weight (kg)                      | 0,22 kg            |
|----------------------------------|--------------------|
| External dimensions ( L x W x H) | 276 × 177 × 85 mm  |
| Temperature range                | -30°C to +80°C     |
| Capacity                         | 3.2 liter          |
| Color                            | Grey               |
| Material                         | PP                 |
| Bottom                           | Closed             |
| Sidewalls                        | Closed             |
| Handles                          | Internal grab rims |
| European Article Number          | 7424942282202      |
| Internal dimensions (L x W x H)  | 261 × 162 × 79 mm  |
|                                  |                    |

#### **Properties**

Usable as an insert bin in Euronorm 600 x 400 mm stacking bin, from an external height of 120 mm

Insert bins may be stacked together

Insert bins may be subdivided variously

#### **Description**

Insert bin made of food-grade plastic. Type LIGHT sized at 276 x 177 x H 85 mm. Using insert bins allows for easy compartmentalization in Euro-standard stacking bins of 600 x 400 mm. Four insert bins of size 277 x 177 x H 85 mm fit into these stacking bins. These insert bins are suitable for use in 600 x 400 mm stacking bins with an external height starting from 120 mm. Insert bins are available in various sizes and can be combined with each other in Euro-standard stacking bins. This allows you to create a layout that suits the products you want to store without needing assembly tools. Simply place the insert bins into the stacking bin. The layout is flexible and can be changed at any time. Insert bins, type LIGHT, have a cutout in each corner, making them easy to remove. These insert bins are also used in cabinets and drawers, keeping your items organized and easy to locate. Insert bins can be stacked together, both small bins on large ones and large bins on small ones.