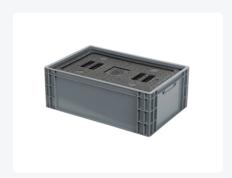

# Insulated box-in-box with lid - 600 x 400 x H 223 mm

#### **Product specifications**

| Weight (kg)                      | 3,3 kg                                                                 |
|----------------------------------|------------------------------------------------------------------------|
| External dimensions ( L x W x H) | 600 × 400 × 223 mm                                                     |
| Capacity                         | 20 liter                                                               |
| Material                         | HDPE                                                                   |
| Bottom                           | stacking bin: closed and reinforced - insulated box: closed and smooth |
| Sidewalls                        | Stacking bin: closed - insulated box: closed and smooth                |
| Handles                          | Stacking bin: open - insulated box: recessed handles on ground level.  |
| Internal dimensions (L x W x H)  | 497 × 300 × 110 mm                                                     |

### **Properties**

Insulation box-in-box system, consisting of a plastic stacking crate and a removable insulation box with a clamping lid.

The clamping lid seals hermetically, minimizing temperature loss.

The insulation box is made of EPP (25 mm), providing high insulation value and long lifespan.

The accommodating stacking crate has closed walls and bottom (see "Related products").

The stacking crate provides extra protection for the insulation box.