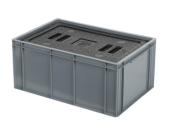

# Insulated box-in-box with lid - 600 x 400 x H 273 mm - stackable

### **Product specifications**

| Weight (kg)                      | 3,59 kg                                                                |
|----------------------------------|------------------------------------------------------------------------|
| External dimensions ( L x W x H) | 600 × 400 × 273 mm                                                     |
| Capacity                         | 25 liter                                                               |
| Material                         | HDPE                                                                   |
| Bottom                           | stacking bin: closed and reinforced - insulated box: closed and smooth |
| Sidewalls                        | Stacking bin: closed - insulated box: closed and smooth                |
| Handles                          | Stacking bin: open - insulated box: recessed handles on ground level.  |
| Internal dimensions (L x W x H)  | 497 × 300 × 183 mm                                                     |

#### **Properties**

| stac          | lation box-in-box system, consisting of a plastic<br>king crate and a removable insulation box with<br>amping lid.                             |
|---------------|------------------------------------------------------------------------------------------------------------------------------------------------|
|               | clamping lid seals hermetically, minimizing perature loss.                                                                                     |
|               | insulation box is made of EPP (25 mm),<br>viding high insulation value and long lifespan.                                                      |
|               | accommodating stacking crate has closed walls bottom (see "Related products").                                                                 |
|               | stacking crate provides extra protection for the<br>lation box.                                                                                |
| allov<br>stac | ernal dimensions conform to Euro norm,<br>wing seamless stacking with other Euro norm<br>cking crates and bins (400 x 300 mm and 600 x<br>mm). |