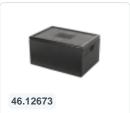

# Insulated box with lid (stackable) - 400 x 300 x H 173 mm

#### **Product specifications**

| Weight (kg)                      | 0,4 kg             |
|----------------------------------|--------------------|
| External dimensions ( L x W x H) | 400 × 300 × 173 mm |
| Capacity                         | 12 liter           |
| Color                            | Black              |
| Material                         | Piocelan EPS       |
| Bottom                           | Closed, smooth     |
| Sidewalls                        | Closed             |
| Handles                          | Closed             |
| Internal dimensions (L x W x H)  | 360 × 260 × 132 mm |

### **Description**

Isolation box 400 x 300 x H 173 mm, with removable clamp lid. The insulation box has a capacity of 12 liters. The box is suitable for keeping the cargo warm or cool for as long as possible, thanks to its well-insulating walls and bottom. The insulation boxes are made of a hybrid plastic called Piocelan. This is EPS (expanded polystyrene) with additives. Due to these additives, the material is less brittle and breakable than standard EPS material. Moreover, Piocelan plastic has good insulating properties. The height of the box without the lid is 160 mm.