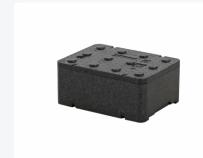

# Insulated box with lid (stackable) - 400 x 300 x H 173 mm

#### **Product specifications**

| Weight (kg)                      | 0,4 kg             |
|----------------------------------|--------------------|
| External dimensions ( L x W x H) | 400 × 300 × 173 mm |
| Capacity                         | 12 liter           |
| Color                            | Black              |
| Material                         | Piocelan EPS       |
| Bottom                           | Closed, smooth     |
| Sidewalls                        | Closed             |
| Handles                          | Closed             |
| Internal dimensions (L x W x H)  | 360 × 260 × 132 mm |

### **Description**

Isolation box 400 x 300 x H 173 mm, with removable clamp lid. The insulation box has a capacity of 12 liters. The box is suitable for keeping the cargo warm or cool for as long as possible, thanks to its well-insulating walls and bottom. The insulation boxes are made of a hybrid plastic called Piocelan. This is EPS (expanded polystyrene) with additives. Due to these additives, the material is less brittle and breakable than standard EPS material. Moreover, Piocelan plastic has good insulating properties. The height of the box without the lid is 160 mm.