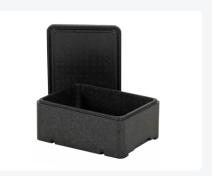

#### **Properties**

The snap-on lid seals tightly to minimize thermal loss.

Ergonomic recessed handles on each side.

Made of EPS with excellent insulating properties and a long lifespan.

### **Description**

Isolation box 400 x 300 x H 173 mm, with removable clamp lid. The insulation box has a capacity of 12 liters. The box is suitable for keeping the cargo warm or cool for as long as possible, thanks to its well-insulating walls and bottom. The insulation boxes are made of a hybrid plastic called Piocelan. This is EPS (expanded polystyrene) with additives. Due to these additives, the material is less brittle and breakable than standard EPS material. Moreover, Piocelan plastic has good insulating properties. The height of the box without the lid is 160 mm.