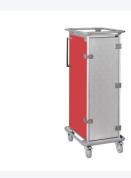

## **Product specifications**

| Weight (kg)                      | 70 kg               |
|----------------------------------|---------------------|
| External dimensions ( L x W x H) | 770 × 525 × 1515 mm |
| Capacity                         | 210 liter           |
| Material                         | PVC                 |
| Bottom                           | Gesloten, glad      |
| Sidewalls                        | Gesloten            |
| Internal dimensions (L x W x H)  | 540 × 330 × 1160 mm |

## **Properties**

Internal structure is entirely made of stainless steel and welded all round without open spaces. The guide rails are pressed into it: seamless, smooth and without sharp parts, for simple and very hygienic cleaning

The door may be opened with one hand and may be fixed when it is 270° open

Perfect insulation characteristics thanks to PU insulation (32 mm thick) and rubber strip door seals

SEC Insulated container is supplied as standard with two rigid casters and two swivel castors with brake, Ø 125 mm with rubber tread

SEC Containers are suitable to take 1/1 Gastronorm platters and dishes (325 x 530 mm)

The robust bumper rails (PVC protective surround) protect the container and contents