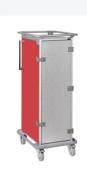

## **Product specifications**

| Weight (kg)                      | 70 kg               |
|----------------------------------|---------------------|
| External dimensions ( L x W x H) | 770 × 525 × 1515 mm |
| Capacity                         | 210 liter           |
| Material                         | PVC                 |
| Bottom                           | Gesloten, glad      |
| Sidewalls                        | Gesloten            |
| Internal dimensions (L x W x H)  | 540 × 330 × 1160 mm |

## **Properties**

Internal structure is entirely made of stainless steel and welded all round without open spaces. The guide rails are pressed into it: seamless, smooth and without sharp parts, for simple and very hygienic cleaning

The door may be opened with one hand and may be fixed when it is 270° open

Perfect insulation characteristics thanks to PU insulation (32 mm thick) and rubber strip door seals

SEC Insulated container is supplied as standard with two rigid casters and two swivel castors with brake, Ø 125 mm with rubber tread

SEC Containers are suitable to take 1/1 Gastronorm platters and dishes (325 x 530 mm)

The robust bumper rails (PVC protective surround) protect the container and contents