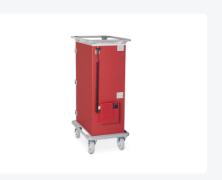

## **Product specifications**

| Weight (kg)                      | 70 kg               |
|----------------------------------|---------------------|
| External dimensions ( L x W x H) | 770 × 525 × 1515 mm |
| Capacity                         | 210 liter           |
| Material                         | PVC                 |
| Bottom                           | Gesloten, glad      |
| Sidewalls                        | Gesloten            |
| Internal dimensions (L x W x H)  | 540 × 330 × 1160 mm |

## **Properties**

Internal structure is entirely made of stainless steel and welded all round without open spaces. The guide rails are pressed into it: seamless, smooth and without sharp parts, for simple and very hygienic cleaning

The door may be opened with one hand and may be fixed when it is 270° open

Perfect insulation characteristics thanks to PU insulation (32 mm thick) and rubber strip door seals

SEC Insulated container is supplied as standard with two rigid casters and two swivel castors with brake, Ø 125 mm with rubber tread

SEC Containers are suitable to take 1/1 Gastronorm platters and dishes (325 x 530 mm)

The robust bumper rails (PVC protective surround) protect the container and contents