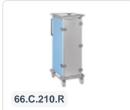

## Isulated container - actively heated - 14 pairs of guides 1/1 GN

## **Product specifications**

| Weight (kg)                      | 70 kg               |
|----------------------------------|---------------------|
| External dimensions ( L x W x H) | 770 × 525 × 1515 mm |
| Capacity                         | 210 liter           |
| Material                         | PVC                 |
| Bottom                           | Gesloten, glad      |
| Sidewalls                        | Gesloten            |
| Internal dimensions (L x W x H)  | 540 × 330 × 1160 mm |

## **Properties**

Internal structure is entirely made of stainless steel and welded all round without open spaces. The guide rails are pressed into it: seamless, smooth and without sharp parts, for simple and very hygienic cleaning

The door may be opened with one hand and may be fixed when it is 270° open

Perfect insulation characteristics thanks to PU insulation (32 mm thick) and rubber strip door seals

SEC Insulated container is supplied as standard with two rigid casters and two swivel castors with brake, Ø 125 mm with rubber tread

SEC Containers are suitable to take 1/1 Gastronorm platters and dishes (325 x 530 mm)

The robust bumper rails (PVC protective surround) protect the container and contents