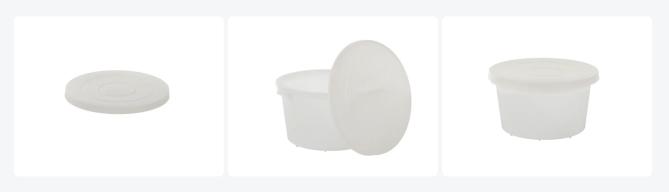

## Lay-on lid

## **Properties**

Plastic flat cover with a diameter of 595 mm and a height of 30 mm

Color: natural white

Suitable for tubs with a capacity of 65 liters (order number: 81121110; see "Related products")

Tubs cannot be stacked with the cover

## **Description**

Plastic lid for plastic tubs with a capacity of 65 liters (item number 81121110). The lid measures  $\emptyset$  595 x 30 mm and is made of food-grade plastic. The plastic tubs are not stackable with the lid.