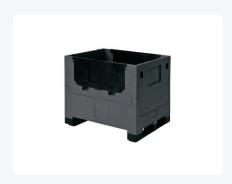

# MAGNUM foldable large container - 800 x 600 x H680 mm

### **Description**

Foldable plastic pallet box, type MAGNUM, with a closed bottom and side walls. The pallet box measures 800 x 600 x H 680 mm and has a capacity of 212 liters. When folded, the MAGNUM pallet box is only 393 mm high, achieving a space saving of 45%. The pallet box has a hinged loading flap on both long sides. These loading flaps lower the lifting threshold, making loading and unloading easier. The pallet box stands on two runners (600 mm side). There are drainage holes in the bottom. The smooth and closed side walls and bottom make the pallet box easy to clean.