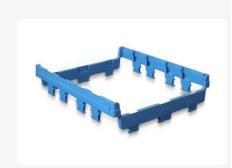

#### **Properties**

Optiframe elevation frame for increasing the useful height of the MAGNUM Optimum by 105 mm. Max. 3 frames per box.

### **Description**

The MAGNUM Optimum offers flexibility and adaptability for your storage needs. By using an Optiframe, the MAGNUM Optimum can easily be raised to increase both the useful height and capacity. The Optiframe is simply placed between the bottom and the collapsible side walls, creating a sturdy elevation without compromising the stability of the pallet box.