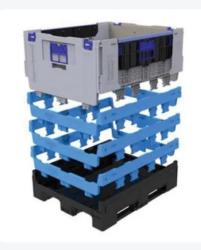

### **Description**

The MAGNUM Optimum offers flexibility and adaptability for your storage needs. By using an Optiframe, the MAGNUM Optimum can easily be raised to increase both the useful height and capacity. The Optiframe is simply placed between the bottom and the collapsible side walls, creating a sturdy elevation without compromising the stability of the pallet box.

The versatility of the MAGNUM Optimum is further enhanced by its ability to be equipped with up to three Optiframes. With each additional frame, the height of the pallet box increases by 105 mm, providing you with more space to store and transport goods. Whether it's storing large items or efficiently utilizing the available space in a warehouse, the MAGNUM Optimum with Optiframe offers a reliable and customizable solution for your storage needs.