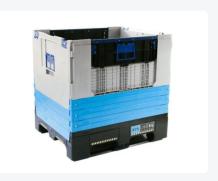

### **Description**

The MAGNUM Optimum offers flexibility and adaptability for your storage needs. By using an Optiframe, the MAGNUM Optimum can easily be raised to increase both the useful height and capacity. The Optiframe is simply placed between the bottom and the collapsible side walls, creating a sturdy elevation without compromising the stability of the pallet box.

The versatility of the MAGNUM Optimum is further enhanced by its ability to be equipped with up to three Optiframes. With each additional frame, the height of the pallet box increases by 105 mm, providing you with more space to store and transport goods. Whether it's storing large items or efficiently utilizing the available space in a warehouse, the MAGNUM Optimum with Optiframe offers a reliable and customizable solution for your storage needs.