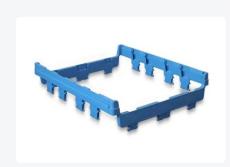

## **Properties**

Optiframe elevation frame for increasing the useful height of the MAGNUM Optimum by 105 mm. Max. 3 frames per box.

## **Description**

The MAGNUM Optimum offers a practical solution for storage space, but sometimes you may need some extra height. By using an Optiframe, you can easily increase the useful height of the MAGNUM Optimum, providing more space for storage of goods or products.

The Optiframe is strategically placed between the bottom and the collapsible side walls. This creates a solid platform that allows you to safely and securely raise the pallet box without compromising stability. Additionally, this ensures that the MAGNUM Optimum remains easy to handle.