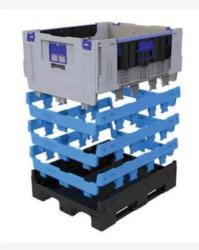

The Optiframe is strategically placed between the bottom and the collapsible side walls. This creates a solid platform that allows you to safely and securely raise the pallet box without compromising stability. Additionally, this ensures that the MAGNUM Optimum remains easy to handle.

In terms of customization options, the MAGNUM Optimum can be equipped with up to three Optiframes. With each added frame, the height increases by 105 mm, allowing you to further optimize the space according to your specific needs.