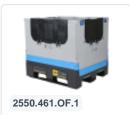

## **Properties**

Optiframe elevation frame for increasing the useful height of the MAGNUM Optimum by 105 mm. Max. 3 frames per box.

## **Description**

The MAGNUM Optimum offers a practical solution for storage space, but sometimes you may need some extra height. By using an Optiframe, you can easily increase the useful height of the MAGNUM Optimum, providing more space for storage of goods or products.

The Optiframe is strategically placed between the bottom and the collapsible side walls. This creates a solid platform that allows you to safely and securely raise the pallet box without compromising stability. Additionally, this ensures that the MAGNUM Optimum remains easy to handle.

In terms of customization options, the MAGNUM Optimum can be equipped with up to three Optiframes. With each added frame, the height increases by 105 mm, allowing you to further optimize the space according to your specific needs.