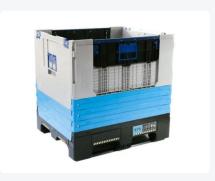

## **Description**

The MAGNUM Optimum offers a practical solution for storage space, but sometimes you may need some extra height. By using an Optiframe, you can easily increase the useful height of the MAGNUM Optimum, providing more space for storage of goods or products.

Whether you need extra space for storage in a warehouse environment or for transporting large items, the MAGNUM Optimum with Optiframe offers a flexible and efficient solution that can be adapted to your changing needs.