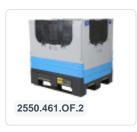

## **Properties**

Optiframe elevation frame for increasing the useful height of the MAGNUM Optimum by 105 mm. Max. 3 frames per box.

## **Description**

The MAGNUM Optimum offers a practical solution for storage space, but sometimes you may need some extra height. By using an Optiframe, you can easily increase the useful height of the MAGNUM Optimum, providing more space for storage of goods or products.

The Optiframe is strategically placed between the bottom and the collapsible side walls. This creates a solid platform that allows you to safely and securely raise the pallet box without compromising stability. Additionally, this ensures that the MAGNUM Optimum remains easy to handle.

In terms of customization options, the MAGNUM Optimum can be equipped with up to three Optiframes. With each added frame, the height increases by 105 mm, allowing you to further optimize the space according to your specific needs.