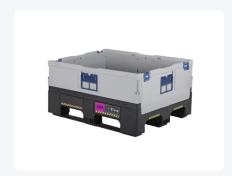

# MAGNUM Optimum 595 S - foldable large container - 1200 x 1000 mm

#### **Properties**

Foldable pallet box with double-wall construction.

The walls are smooth on both the inside and outside and easy to clean.

The Optimum 595 S foldable pallet box has a bottom with 2 pallet runners and 2 legs.

When folded, it is 295 mm high; when stacked, it is 265 mm high.

Folding achieves a volume reduction of up to 55%.

### **Description**

MAGNUM Optimum Box 595 S collapsible pallet box (1200 x 1000 x H 595 mm - 439 liters). The pallet box has a closed bottom with drainage holes. The side walls are smooth and closed. When folded, the MAGNUM Optimum Box is only 295 mm high, achieving a volume reduction of 55%. The reinforcement ribs are incorporated into a double-wall construction in this pallet box. Thanks to the smooth sandwich walls, the MAGNUM Optimum is very stable and easy to clean. Components of the MAGNUM Optimum - such as walls, pallet runners, legs, or valves - are easy to replace and at low cost.