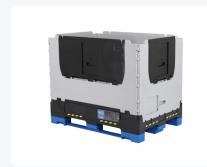

# MAGNUM Optimum Box - foldable large container - 1200 x 800 mm - with 2 drop doors

#### **Properties**

Hygienic foldable pallet box.

When folded, only 295 mm high, stacked: 265 mm.

The pallet box is equipped with flaps in the side walls to reduce lifting of the goods.

When folded, up to 69% space can be saved.

### Description

Foldable plastic pallet box MAGNUM Optimum Box, dimensions 1200 x 800 x H 958 mm and volume 665 liters. The foldable pallet box has two hinged loading ramps, one on the long side and one on the short side. The foldable pallet box has a closed bottom with drainage holes. The underside of the foldable pallet box is equipped with 2 runners and 2 legs. The side walls are smooth and closed. When folded, the MAGNUM Optimum Box is only 295 mm high. This achieves a volume reduction of 69%. The reinforcement ribs in this pallet box are incorporated into a double-wall construction. Due to the smooth sandwich walls, the MAGNUM Optimum is very stable and easy to clean.