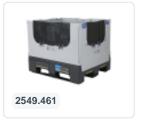

# MAGNUM Optimum Box - foldable large container - 1200 x 800 mm - with 2 drop doors

### Description

Foldable plastic pallet box MAGNUM Optimum Box, dimensions 1200 x 800 x H 958 mm and volume 665 liters. The foldable pallet box has two hinged loading ramps, one on the long side and one on the short side. The foldable pallet box has a closed bottom with drainage holes. The underside of the foldable pallet box is equipped with 2 runners and 2 legs. The side walls are smooth and closed. When folded, the MAGNUM Optimum Box is only 295 mm high. This achieves a volume reduction of 69%. The reinforcement ribs in this pallet box are incorporated into a double-wall construction. Due to the smooth sandwich walls, the MAGNUM Optimum is very stable and easy to clean.