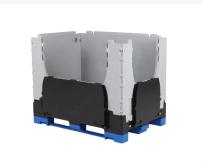

#### **Properties**

Hygienic foldable pallet box.

When folded, only 295 mm high, stacked: 265 mm.

The pallet box is equipped with flaps in the side walls to reduce lifting of the goods.

When folded, up to 69% space can be saved.

### Description

Foldable plastic pallet box MAGNUM Optimum Box, dimensions 1200 x 800 x H 958 mm and volume 665 liters. The foldable pallet box has two hinged loading ramps, one on the long side and one on the short side. The foldable pallet box has a closed bottom with drainage holes. The underside of the foldable pallet box is equipped with 2 runners and 2 legs. The side walls are smooth and closed. When folded, the MAGNUM Optimum Box is only 295 mm high. This achieves a volume reduction of 69%. The reinforcement ribs in this pallet box are incorporated into a double-wall construction. Due to the smooth sandwich walls, the MAGNUM Optimum is very stable and easy to clean.