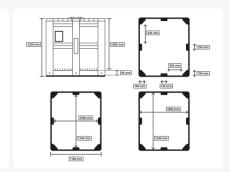

## **Product specifications**

| Weight (kg)                           | 72 kg                 |
|---------------------------------------|-----------------------|
| External dimensions ( L x W x H)      | 1300 × 1150 × 1250 mm |
| Capacity                              | 1400 liter            |
| Color                                 | Black                 |
| Material                              | Recycled HDPE         |
| Bottom                                | Closed, reinforced    |
| Sidewalls                             | Closed                |
| Max. load capacity per box            | 1000 kg               |
| Max. static stacking load             | 7000 kg               |
| Internal<br>dimensions (L x<br>W x H) | 1240 × 1060 × 1085 mm |