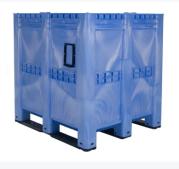

## MAXI BOX plastic palletbox - 1300 x 1150 mm - closed - blue

## **Description**

MAXI BOX plastic pallet box (1300 x 1150 x H 1250 mm - 1400 liters). Food-grade plastic pallet box on three pallet runners with closed side walls and bottom. The plastic pallet box is equipped with flat inner walls that are reinforced on the outside. An excellent plastic pallet box for really large volumes. The pallet box is not suitable for long-term storage of liquids.