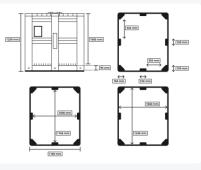

## **Product specifications**

| Weight (kg)                            | 72 kg                 |
|----------------------------------------|-----------------------|
| External<br>dimensions ( L x<br>W x H) | 1300 × 1150 × 1250 mm |
| Capacity                               | 1400 liter            |
| Color                                  | Blue                  |
| Material                               | HDPE                  |
| Bottom                                 | Closed, reinforced    |
| Sidewalls                              | Closed                |
| Max. load<br>capacity per box          | 1000 kg               |
| Max. static<br>stacking load           | 7000 kg               |
| Internal<br>dimensions (L x<br>W x H)  | 1240 × 1060 × 1085 mm |