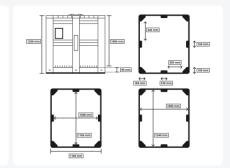

## **Product specifications**

| Weight (kg)                      | 72 kg                 |
|----------------------------------|-----------------------|
| External dimensions ( L x W x H) | 1300 × 1150 × 1250 mm |
| Capacity                         | 1400 liter            |
| Color                            | Grey                  |
| Material                         | HDPE                  |
| Bottom                           | Closed, reinforced    |
| Sidewalls                        | Closed                |
| Max. load capacity per box       | 1000 kg               |
| Max. static stacking load        | 7000 kg               |
| Internal dimensions (L x W x H)  | 1240 × 1060 × 1085 mm |