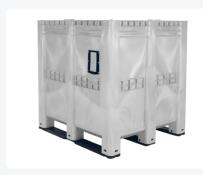

## MAXI BOX plastic palletbox - 1300 x 1150 mm - closed - grey

## **Description**

MAXI BOX plastic pallet box (1300 x 1150 x H 1250 mm - 1400 liters). Food-grade plastic pallet box on three pallet runners with closed sidewalls and bottom. The plastic pallet box has flat inner walls that are reinforced on the outside. An excellent plastic pallet box for really large volumes. The pallet box is not suitable for long-term storage of liquids.