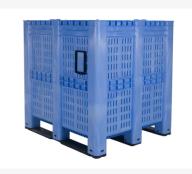

## MAXI BOX plastic palletbox - 1300 x 1150 mm - perforated

## **Description**

MAXI BOX plastic pallet box (1300 x 1150 x H 1250 mm - 1400 liters). Food-grade plastic pallet box on three pallet runners with perforated side walls and bottom. The plastic pallet box is equipped with flat inner walls that are reinforced on the outside. An excellent plastic pallet box for really large volumes.