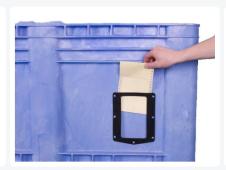

## **Properties**

| The walls of the Maxibox are externally reinforced              |  |
|-----------------------------------------------------------------|--|
| The Maxibox has flat internal walls                             |  |
| Both long sides of the Maxibox are provided with a label holder |  |