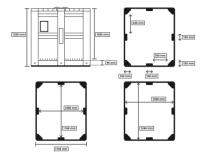

## **Product specifications**

| Weight (kg)                           | 69 kg                  |
|---------------------------------------|------------------------|
| External dimensions ( L x W x H)      | 1300 × 1150 × 1250 mm  |
| Capacity                              | 1400 liter             |
| Color                                 | Blue                   |
| Material                              | HDPE                   |
| Bottom                                | Perforated, reinforced |
| Sidewalls                             | Perforated             |
| Max. load capacity per box            | 1000 kg                |
| Max. static stacking load             | 7000 kg                |
| Internal<br>dimensions (L x<br>W x H) | 1240 × 1060 × 1085 mm  |