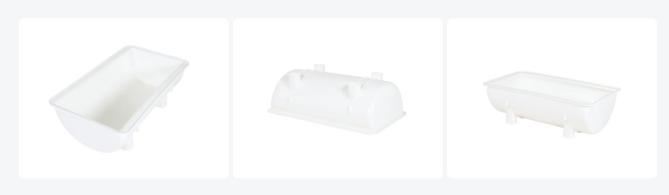

# Mixing tub 100 liter - without drain

## **Product specifications**

| Weight (kg)                         | 6,3 kg                               |
|-------------------------------------|--------------------------------------|
| External dimensions (<br>L x W x H) | 980 × 550 × 310 mm                   |
| Temperature range                   | -30°C tot +40°C, briefly up to +90°C |
| Capacity                            | 100 liter                            |
| Color                               | White                                |
| Material                            | HDPE                                 |
| Internal dimensions (L x W x H)     | 910 × 440 × 275 mm                   |

## **Properties**

Underside of mixing vessel provided with four foot recesses

#### **Description**

Mixing tub (980 x 550 x H 310 mm - 100 liters) - without outlet - white. The bottom of the mixing tub has 4 leg sockets. Suitable for placement in a wall bracket or on (table) supports, either mobile or stationary. Often used for processing or mixing food products.