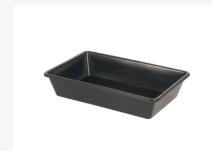

# **Nestable retention bin - drip tray (light)** 20 liter - 600 x 400 x H 120 mm

### **Properties**

Nestable containment tray - drip tray with dimensions of 600 x 400 x H 120 mm and a capacity of 20 liters.

It has exceptional nestability, making it extremely space-saving.

Designed with closed side walls, bottom, and handles for optimal protection and ease of use.

### **Description**

The nestable containment tray - drip tray with dimensions of 600 x 400 x H 120 mm and a capacity of 20 liters is a versatile solution that excels in space-saving capabilities. Its exceptional nestability allows these trays to be stored very compactly, resulting in significant space savings when not in use.

This tray is designed with closed side walls, a sturdy bottom, and convenient handles, making it easy to handle and providing optimal protection for the stored contents. The rounded corners and smooth walls not only contribute to a streamlined design but also facilitate cleaning, making the removal of dirt and liquids an effortless task.