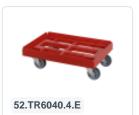

# **Nestable retention bin - drip tray (light)** 20 liter - 600 x 400 x H 120 mm

### **Properties**

Nestable containment tray - drip tray with dimensions of 600 x 400 x H 120 mm and a capacity of 20 liters.

It has exceptional nestability, making it extremely space-saving.

Designed with closed side walls, bottom, and handles for optimal protection and ease of use.

### **Description**

The nestable containment tray - drip tray with dimensions of 600 x 400 x H 120 mm and a capacity of 20 liters is a versatile solution that excels in space-saving capabilities. Its exceptional nestability allows these trays to be stored very compactly, resulting in significant space savings when not in use.

This tray is designed with closed side walls, a sturdy bottom, and convenient handles, making it easy to handle and providing optimal protection for the stored contents. The rounded corners and smooth walls not only contribute to a streamlined design but also facilitate cleaning, making the removal of dirt and liquids an effortless task.